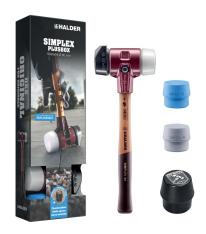

# **SIMPLEX Plus Box Starter Kit** • SIMPLEX soft-face mallet D60, rubber composition with "standup" / superplastic as well as one TPE-soft and one TPE-mid insert plus bottle opener EH 3027.

This SIMPLEX Plus Box starter kit comprises the SIMPLEX soft-face mallet D60, rubber composition with "stand-up" / superplastic as well as one TPE-soft and one TPE-mid insert plus a SIMPLEX Push bottle opener.

Product features:

Plus Box comprised of the SIMPLEX soft-face mallet 3027.260 and two additional inserts plus a SIMPLEX Push bottle opener.

- SIMPLEX soft-face mallet with the insert combination of rubber composition with "standup" (black, medium hard, impact cushioning, odourless, low-wear) / superplastic (white, medium hard, very durable).
- Further development of HALDER's top seller: The rubber insert with "stand-up" ensures backfriendly working and reduces the need to bend over.
- Contains one extra TPE-soft insert (soft, non-marring) and one extra TPE-mid insert (medium hard, non-marring).
- High-quality, vibration-damping, and ergonomically shaped wooden handle; grip area with double coat of varnish (resistant to dirt).
- Cast iron housing with integrated handle protection sleeve and excellent break resistance.
- Plus unique SIMPLEX Push bottle opener / cap lifter.