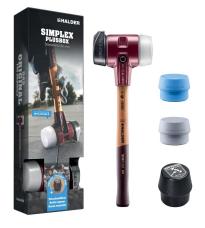

# **SIMPLEX Plus Box Starter Kit** • SIMPLEX soft-face mallet D80, rubber composition with "standup" / superplastic as well as one TPE-soft and one TPE-mid insert plus bottle opener 3027s025

3027s025

This SIMPLEX PLUS BOX starter kit comprises the SIMPLEX soft-face mallet D80, rubber composition with "stand-up" / superplastic as well as one TPE-soft and one TPE-mid insert plus a SIMPLEX Push bottle opener.

Product features:

Plus Box comprised of the SIMPLEX soft-face mallet 3027.280 and two additional inserts plus a SIMPLEX Push bottle opener.

- SIMPLEX soft-face mallet with the insert combination of rubber composition with "standup" (black, medium hard, impact cushioning, odourless, low-wear) / superplastic (white, medium hard, very durable).
- Further development of HALDER's top seller: The rubber insert with "stand-up" ensures backfriendly working and reduces the need to bend over.
- Contains one extra TPE-soft insert (soft, non-marring) and one extra TPE-mid insert (medium hard, non-marring).
- High-quality, vibration-damping, and ergonomically shaped wooden handle; grip area with double coat of varnish (resistant to dirt).
- Cast iron housing with integrated handle protection sleeve and excellent break resistance.
- Plus unique SIMPLEX Push bottle opener / cap lifter.