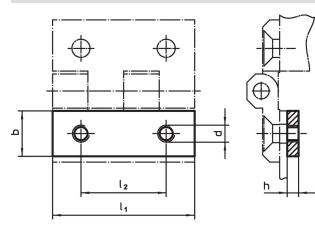

## Drawing

## **Order information**

| Dimensions     |    |   |    |                | <b>I</b> | Art. No.   |
|----------------|----|---|----|----------------|----------|------------|
| l <sub>1</sub> | b  | h | d  | l <sub>2</sub> | -        |            |
| [mm]           |    |   |    |                | [9]      |            |
| 30             | 9  | 3 | M4 | 18             | 5.6      | 25160.0705 |
| 40             | 12 | 3 | M5 | 25             | 10.0     | 25160.0710 |
| 50             | 15 | 4 | M6 | 30             | 21.0     | 25160.0715 |
| 60             | 18 | 4 | M8 | 36             | 29.0     | 25160.0720 |