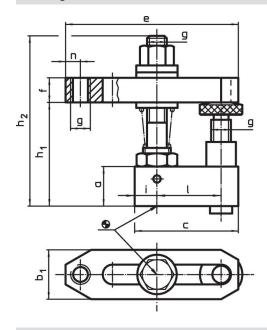

## Drawing

# **Order information**

| Dimensions |    |    |                |     |    |     |                |                |      |    |    | I    | Art. No.   |
|------------|----|----|----------------|-----|----|-----|----------------|----------------|------|----|----|------|------------|
| а          | b  | С  | b <sub>1</sub> | е   | f  | g   | h <sub>1</sub> | h <sub>2</sub> | i    | ı  | n  | _    |            |
| [mm]       |    |    |                |     |    |     |                |                |      |    |    | [g]  |            |
| 25         | 25 | 65 | 35             | 110 | 20 | M12 | 48 – 78        | 112            | 12.5 | 40 | 10 | 870  | 23700.0012 |
| 30         | 30 | 78 | 40             | 142 | 30 | M16 | 60 – 96        | 145            | 14.0 | 50 | 13 | 1703 | 23700.0016 |