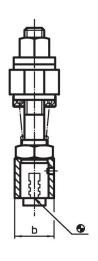

## Drawing

# **Order information**

| Dimensions |    |    |                |     |    |     |                |                |      |    |    | I    | Art. No.   |
|------------|----|----|----------------|-----|----|-----|----------------|----------------|------|----|----|------|------------|
| а          | b  | С  | b <sub>1</sub> | е   | f  | g   | h <sub>1</sub> | h <sub>2</sub> | i    | ı  | n  | _    |            |
| [mm]       |    |    |                |     |    |     |                |                |      |    |    | [g]  |            |
| 25         | 25 | 65 | 35             | 110 | 20 | M12 | 48 – 78        | 112            | 12.5 | 40 | 10 | 870  | 23700.0012 |
| 30         | 30 | 78 | 40             | 142 | 30 | M16 | 60 – 96        | 145            | 14.0 | 50 | 13 | 1703 | 23700.0016 |