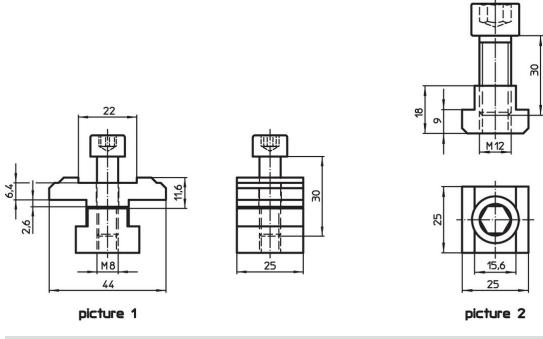

# **Drawing**

# **Order information**

| <b>ă</b>  | Art. No.   |
|-----------|------------|
| [9]       |            |
| picture 1 |            |
| 153       | 23250.0530 |
| picture 2 |            |
| 105       | 23250.0531 |