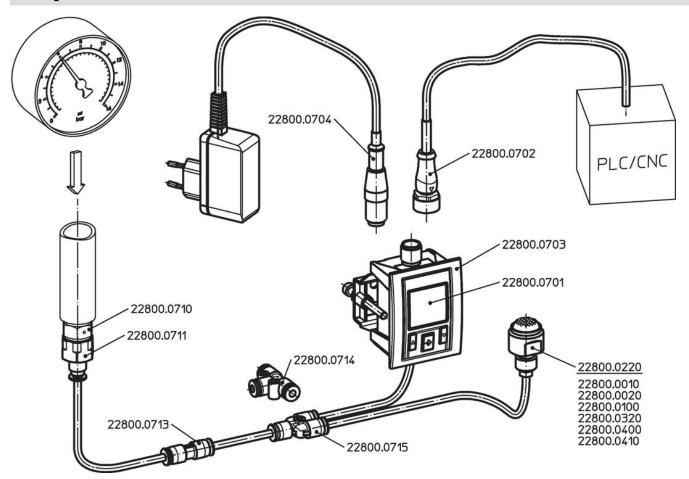

## **Drawing**

# Accessories

| 1500 - 100.0 22800.0704  pressure regulator, max. input pressure 12 bar / output pressure 2 bar, 1/4" male thread two-sided  - 22.0 22800.0710  connection piece for connecting pressure regulator and pneumatic hose, 1/4" female thread on push-in connector (pneumatic hose Ø 4 mm)  - 17.0 22800.0711  push-in connector, for pneumatic hose Ø 4 mm  - 4.7 22800.0712  T-push-in connector, for pneumatic hose Ø 4 mm  7.6 22800.0714  Erwin Halder KG www.halder.com Page 2 of 3                                                                                                                                                                                                                                                                                                                                                                                                                                                                                                                                                                                                                                                                                                                                                                                                                                    | Accessories                                                                            |                                                                                                                                       |                         |                      |             |  |  |  |
|--------------------------------------------------------------------------------------------------------------------------------------------------------------------------------------------------------------------------------------------------------------------------------------------------------------------------------------------------------------------------------------------------------------------------------------------------------------------------------------------------------------------------------------------------------------------------------------------------------------------------------------------------------------------------------------------------------------------------------------------------------------------------------------------------------------------------------------------------------------------------------------------------------------------------------------------------------------------------------------------------------------------------------------------------------------------------------------------------------------------------------------------------------------------------------------------------------------------------------------------------------------------------------------------------------------------------|----------------------------------------------------------------------------------------|---------------------------------------------------------------------------------------------------------------------------------------|-------------------------|----------------------|-------------|--|--|--|
| insatilation frame for backwash pressure sensor, for installation into a control panel (max. wall thickness 5 mm)  22000 - 284.0 22800.0702  2800.0702  2800.0702  2800.0702  2800.0703  2800.0703  2800.0703  2800.0703  2800.0703  2800.0703  2800.0703  2800.0703  2800.0703  2800.0703  2800.0703  2800.0703  2800.0703  2800.0703  2800.0703  2800.0703  2800.0703  2800.0703  2800.0703  2800.0703  2800.0703  2800.0703  2800.0703  2800.0703  2800.0703  2800.0703  2800.0703  2800.0703  2800.0703  2800.0703  2800.0703  2800.0703  2800.0703  2800.0703  2800.0703  2800.0703  2800.0703  2800.0703  2800.0703  2800.0703  2800.0703  2800.0703  2800.0703  2800.0703  2800.0703  2800.0703  2800.0703  2800.0703  2800.0703  2800.0703  2800.0703  2800.0703  2800.0703  2800.0703  2800.0703  2800.0703  2800.0703  2800.0703  2800.0703  2800.0703  2800.0703  2800.0703  2800.0703  2800.0703  2800.0703  2800.0703  2800.0703  2800.0703  2800.0703  2800.0703  2800.0703  2800.0703  2800.0703  2800.0703  2800.0703  2800.0703  2800.0703  2800.0703  2800.0703  2800.0703  2800.0703  2800.0703  2800.0703  2800.0703  2800.0703  2800.0703  2800.0703  2800.0703  2800.0703  2800.0703  2800.0703  2800.0703  2800.0703  2800.0703  2800.0703  2800.0703  2800.0703  2800.0703  2800.0703  2800.0703 |                                                                                        | L                                                                                                                                     | D                       | *                    | Art. No.    |  |  |  |
| 2000 - B440 22900.0702  installation frame for backwash pressure sensor, for installation into a control panel (max. wall thickness 5 mm)  26.0 22900.0703  plug-in power supply. Input 109-240 V AC / output 24 V DC 500 mA. with M12 plug socket  1500 - 100.0 22900.0704  pressure regulator, max. input pressure 12 bar / output pressure 2 bar, 1/4" male thread two-sided  22.0 22900.0704  commettion piece for connecting pressure regulator and pneumatic hose, 1/4" female thread on push-in connector (pneumatic hose 8 4 mm)  17.0 22900.0711  push-in connector, for pneumatic hose 8 4 mm  4.17 22900.0713  T-push-in connector for pneumatic hose 8 4 mm  7.6 22900.0713  Ervin Halder KG www, halder com                                                                                                                                                                                                                                                                                                                                                                                                                                                                                                                                                                                                 |                                                                                        | [mm]                                                                                                                                  | [mm]                    | <del>_</del>         |             |  |  |  |
| installation frame for backwash pressure sensor, for installation into a control panel (max. wall thickness 5 mm)  28.0 22800.0703  plug-in power supply, Input 100-240 V AC / output 24 V DC 500 mA, with M12 plug socket  - 1500 - 100.0 22800.0704  pressure regulator, max. input pressure 12 bar / output pressure 2 bar, 1/4" main thread two-sided  22.0 22800.0710  connection piece for connecting pressure regulator and pneumatic hose, 1/4" female thread on push-in connector (pneumatic hose 0.4 mm)  17.0 22800.0711  push-in connector, for pneumatic hose 0.4 mm  4.7 22800.0713  T-push-in connector for pneumatic hose 0.4 mm  7.6 22800.0714  Envir Halder KG www.halder.com Page 2.0's                                                                                                                                                                                                                                                                                                                                                                                                                                                                                                                                                                                                              | circular connector cable for                                                           | r connecting backwash pressure sensor to                                                                                              | control / bus system,   | \                    |             |  |  |  |
| Pulga-in-power-supply, Input 100-240 V AC / output 24 V DC 550 mA, with M12 plug socket                                                                                                                                                                                                                                                                                                                                                                                                                                                                                                                                                                                                                                                                                                                                                                                                                                                                                                                                                                                                                                                                                                                                                                                                                                  |                                                                                        | 2000                                                                                                                                  | _                       | 84.0                 | 22800.0702  |  |  |  |
| plug-in power supply, input 100-240 V AC / output 24 V DC 500 mA, with M12 plug socket  1500 - 100.0 22800.0704  pressure regulator, max. input pressure 12 bar / output pressure 2 bar, 1/4" male thread two-sided  - 22.0 22800.0710  connection piece for connecting pressure regulator and pneumatic hose, 1/4" female thread on push-in connector (pneumatic hose Ø 4 mm)  - 17.0 22800.0711  preumatic hose Ø 4 mm  - 4.7 22800.0712  T-push-in connector, for pneumatic hose Ø 4 mm  - 7.6 22800.0713  Erwin Halder KG www.halder.com Page 2 of 3                                                                                                                                                                                                                                                                                                                                                                                                                                                                                                                                                                                                                                                                                                                                                                 | installation frame for backw                                                           | vash pressure sensor, for installation into                                                                                           | a control panel (max. v | vall thickness 5 mm) |             |  |  |  |
| 1500 - 100.0 22800.0704  pressure regulator, max. input pressure 12 bar / output pressure 2 bar, 1/4" male thread two-sided  - 22.0 22800.0710  connection piece for connecting pressure regulator and pneumatic hose, 1/4" female thread on push-in connector (pneumatic hose Ø 4 mm)  - 17.0 22800.0711  push-in connector, for pneumatic hose Ø 4 mm  - 4.7 22800.0712  T-push-in connector, for pneumatic hose Ø 4 mm  7.6 22800.0714  Erwin Halder KG www.halder.com Page 2 of 3                                                                                                                                                                                                                                                                                                                                                                                                                                                                                                                                                                                                                                                                                                                                                                                                                                    |                                                                                        | -                                                                                                                                     | -                       | 26.0                 | 22800.0703  |  |  |  |
| pressure regulator, max. input pressure 12 bar / output pressure 2 bar, 1/4" male thread two-sided  22.0 22800.0710  connection piece for connecting pressure regulator and pneumatic hose, 1/4" female thread on push-in connector (pneumatic hose Ø 4 mm)  17.0 22800.0711  pneumatic hose Ø 4 mm  5000 4 4 43.0 22800.0712  push-in connector, for pneumatic hose Ø 4 mm  4.7 22800.0713  T-push-in connector for pneumatic hose Ø 4 mm  7.6 22800.0714                                                                                                                                                                                                                                                                                                                                                                                                                                                                                                                                                                                                                                                                                                                                                                                                                                                               | plug-in power supply, input 100-240 V AC / output 24 V DC 500 mA, with M12 plug socket |                                                                                                                                       |                         |                      |             |  |  |  |
| 22.0 22800.0710  connection place for connecting pressure regulator and pneumatic hose, 1/4" female thread on push-in connector (pneumatic hose Ø 4 mm)  17.0 22800.0711  pneumatic hose Ø 4 mm  5000 4 43.0 22800.0712  push-in connector, for pneumatic hose Ø 4 mm  - 4.7 22800.0713  T-push-in connector for pneumatic hose Ø 4 mm  - 7.6 22800.0714  Erwin Halder KG www.halder.com Page 2 of 3                                                                                                                                                                                                                                                                                                                                                                                                                                                                                                                                                                                                                                                                                                                                                                                                                                                                                                                     |                                                                                        |                                                                                                                                       | -                       |                      | 22800.0704  |  |  |  |
| connection piece for connecting pressure regulator and pneumatic hose, 1/4" female thread on push-in connector (pneumatic hose Ø 4 mm)  17.0 22800.0711  pneumatic hose Ø 4 mm  5000 4 43.0 22800.0712  push-in connector, for pneumatic hose Ø 4 mm  4.7 22800.0713  T-push-in connector for pneumatic hose Ø 4 mm  7.6 22800.0714  Erwin Halder KG www,halder.com Page 2 of 3                                                                                                                                                                                                                                                                                                                                                                                                                                                                                                                                                                                                                                                                                                                                                                                                                                                                                                                                          | pressure regulator, max. in                                                            | put pressure 12 bar / output pressure 2 ba                                                                                            | r, 1/4" male thread two | -sided               |             |  |  |  |
| 17.0 22800.0711  pneumatic hose Ø 4 mm  5000 4 43.0 22800.0712  push-in connector, for pneumatic hose Ø 4 mm  4.7 22800.0713  T-push-in connector for pneumatic hose Ø 4 mm  7.6 22800.0714  Erwin Halder KG www.halder.com Page 2 of 3                                                                                                                                                                                                                                                                                                                                                                                                                                                                                                                                                                                                                                                                                                                                                                                                                                                                                                                                                                                                                                                                                  |                                                                                        | -                                                                                                                                     | -                       | 22.0                 | 22800.0710  |  |  |  |
| pneumatic hose Ø 4 mm  5000 4 43.0 22800.0712  push-in connector, for pneumatic hose Ø 4 mm  4.7 22800.0713  T-push-in connector for pneumatic hose Ø 4 mm  - 7.6 22800.0714  Erwin Halder KG www.halder.com Page 2 of 3                                                                                                                                                                                                                                                                                                                                                                                                                                                                                                                                                                                                                                                                                                                                                                                                                                                                                                                                                                                                                                                                                                 | connection piece for conne                                                             | onnection piece for connecting pressure regulator and pneumatic hose, 1/4" female thread on push-in connector (pneumatic hose Ø 4 mm) |                         |                      |             |  |  |  |
| 5000 4 43.0 22800.0712  push-in connector, for pneumatic hose Ø 4 mm  4.7 22800.0713  T-push-in connector for pneumatic hose Ø 4 mm  7.6 22800.0714  Erwin Halder KG www.halder.com Page 2 of 3                                                                                                                                                                                                                                                                                                                                                                                                                                                                                                                                                                                                                                                                                                                                                                                                                                                                                                                                                                                                                                                                                                                          |                                                                                        | -                                                                                                                                     | -                       | 17.0                 | 22800.0711  |  |  |  |
| push-in connector, for pneumatic hose Ø 4 mm  4.7 22800.0713  T-push-in connector for pneumatic hose Ø 4 mm  7.6 22800.0714  Erwin Halder KG www.halder.com Page 2 of 3                                                                                                                                                                                                                                                                                                                                                                                                                                                                                                                                                                                                                                                                                                                                                                                                                                                                                                                                                                                                                                                                                                                                                  | pneumatic hose Ø 4 mm                                                                  |                                                                                                                                       |                         |                      |             |  |  |  |
| 4.7 22800.0713  T-push-in connector for pneumatic hose Ø 4 mm  7.6 22800.0714  Erwin Halder KG www.halder.com Page 2 of 3                                                                                                                                                                                                                                                                                                                                                                                                                                                                                                                                                                                                                                                                                                                                                                                                                                                                                                                                                                                                                                                                                                                                                                                                |                                                                                        |                                                                                                                                       | 4                       | 43.0                 | 22800.0712  |  |  |  |
| T-push-in connector for pneumatic hose Ø 4 mm  - 7.6 22800.0714  Erwin Halder KG www.halder.com Page 2 of 3                                                                                                                                                                                                                                                                                                                                                                                                                                                                                                                                                                                                                                                                                                                                                                                                                                                                                                                                                                                                                                                                                                                                                                                                              | push-in connector, for pneu                                                            | ush-in connector, for pneumatic hose Ø 4 mm                                                                                           |                         |                      |             |  |  |  |
| 7.6 22800.0714  Erwin Halder KG www.halder.com Page 2 of 3                                                                                                                                                                                                                                                                                                                                                                                                                                                                                                                                                                                                                                                                                                                                                                                                                                                                                                                                                                                                                                                                                                                                                                                                                                                               |                                                                                        | -                                                                                                                                     | -                       | 4.7                  | 22800.0713  |  |  |  |
| Erwin Halder KG www.halder.com Page 2 of 3                                                                                                                                                                                                                                                                                                                                                                                                                                                                                                                                                                                                                                                                                                                                                                                                                                                                                                                                                                                                                                                                                                                                                                                                                                                                               | Γ-push-in connector for pneumatic hose Ø 4 mm                                          |                                                                                                                                       |                         |                      |             |  |  |  |
|                                                                                                                                                                                                                                                                                                                                                                                                                                                                                                                                                                                                                                                                                                                                                                                                                                                                                                                                                                                                                                                                                                                                                                                                                                                                                                                          |                                                                                        | -                                                                                                                                     | -                       | 7.6                  | 22800.0714  |  |  |  |
| Y-push-in connector for pneumatic hose Ø 4 mm                                                                                                                                                                                                                                                                                                                                                                                                                                                                                                                                                                                                                                                                                                                                                                                                                                                                                                                                                                                                                                                                                                                                                                                                                                                                            |                                                                                        |                                                                                                                                       | www                     | .halder.com          | Page 2 of 3 |  |  |  |
|                                                                                                                                                                                                                                                                                                                                                                                                                                                                                                                                                                                                                                                                                                                                                                                                                                                                                                                                                                                                                                                                                                                                                                                                                                                                                                                          | Y-push-in connector for pneumatic hose Ø 4 mm                                          |                                                                                                                                       |                         |                      |             |  |  |  |