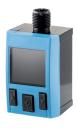

## **Product Description**

The monitoring unit is used in combination with positioning sensors (EH 22800).

Together with the positioning sensors, the backwash pressure sensor makes it possible to poll the correct workpiece positioning.

# **Order information**

| Working pressure                                                                                                 | Ĭ.  | Art. No.   |  |  |  |  |
|------------------------------------------------------------------------------------------------------------------|-----|------------|--|--|--|--|
| [bar]                                                                                                            | [9] |            |  |  |  |  |
| backwash pressure sensor with LCD display, Ø 4 mm pneumatic hose connection, analogue and digital output signals |     |            |  |  |  |  |
| 0 – 10                                                                                                           | 162 | 22800.0701 |  |  |  |  |