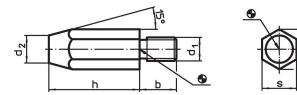

# Drawing

# Order information

| Dimensions |     |    |                |      |    | Tightening torque | -     | Art. No.   |
|------------|-----|----|----------------|------|----|-------------------|-------|------------|
| h          | d1  | b  | d <sub>2</sub> | е    | s  | max.              | -     |            |
| [mm]       |     |    |                |      |    | [Nm]              | [g]   |            |
| 10         | M 6 | 11 | 8              | 11.5 | 10 | 7                 | 7.8   | 22640.0061 |
| 20         | M 6 | 11 | 6              | 11.5 | 10 | 7                 | 13.0  | 22640.0062 |
| 15         | M 8 | 13 | 10             | 15.0 | 13 | 7                 | 19.0  | 22640.0081 |
| 30         | M 8 | 13 | 9              | 15.0 | 13 | 18                | 35.0  | 22640.0082 |
| 20         | M10 | 16 | 13             | 19.6 | 17 | 32                | 41.0  | 22640.0101 |
| 40         | M10 | 16 | 13             | 19.6 | 17 | 32                | 80.0  | 22640.0102 |
| 25         | M12 | 20 | 15             | 21.9 | 19 | 60                | 70.0  | 22640.0121 |
| 50         | M12 | 20 | 15             | 21.9 | 19 | 60                | 129.0 | 22640.0122 |