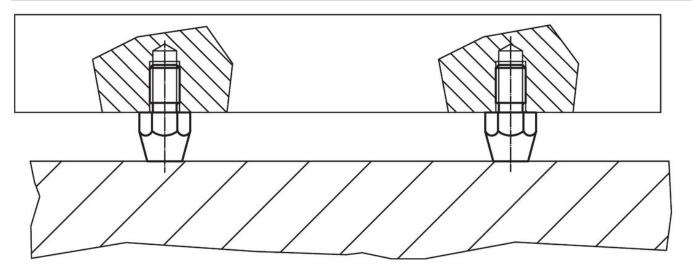

|
| 10         | M 6 | 11 | 8              | 11.5 | 10 | 7                 | 7.8   | 22640.0061 |
| 20         | M 6 | 11 | 6              | 11.5 | 10 | 7                 | 13.0  | 22640.0062 |
| 15         | M 8 | 13 | 10             | 15.0 | 13 | 7                 | 19.0  | 22640.0081 |
| 30         | M 8 | 13 | 9              | 15.0 | 13 | 18                | 35.0  | 22640.0082 |
| 20         | M10 | 16 | 13             | 19.6 | 17 | 32                | 41.0  | 22640.0101 |
| 40         | M10 | 16 | 13             | 19.6 | 17 | 32                | 80.0  | 22640.0102 |
| 25         | M12 | 20 | 15             | 21.9 | 19 | 60                | 70.0  | 22640.0121 |
| 50         | M12 | 20 | 15             | 21.9 | 19 | 60                | 129.0 | 22640.0122 |

### **Application example**



#### Compliance

#### **RoHS compliant**

Contains lead - compliant according to exceptions 6a / 6b / 6c.

Contains SVHC substances >0,1% w/w Contains lead - SVHC list [REACH] as of 27.06.2024.

**Contains Proposition 65 substances** 



Lead can cause cancer and reproductive harm from exposure https://www.P65Warnings.ca.gov/

#### Free from Conflict Minerals

This product does not contain any substances designated as "conflict minerals" such as tantalum, tin, gold or tungsten from the Democratic Republic of Congo or adjacent countries.