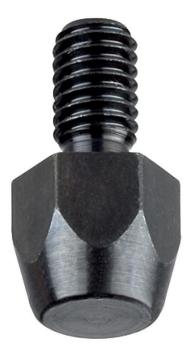

# **Feet** • DIN 6320 with threaded shank EH 22640.

# **Product Description**

Feet according to DIN 6320 can be used in fixture construction both as feet and as a seating element and stop. The bearing surface has no centre.

Material

• Heat-treated steel, unhardened, blackened