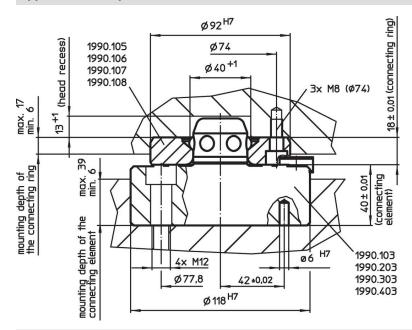

# Connecting Elements • modular, pneumatically operated, protected against twisting EH 1990.



# **Product Description**

### **Material**

### Body

· Steel, case-hardened, ground

### **Control module**

Aluminium Al

### More information

### **Further products**

- · Connecting Rings
- Coverings, for connecting elements

# **Drawing**



# **Order information**

| Holding force | Centering accuracy < | Release pressure | ı    | Art. No. |
|---------------|----------------------|------------------|------|----------|
| [N]           | [mm]                 | [bar]            | [kg] |          |
| 5000          | 0.01                 | 6                | 3    | 1990.303 |



Page 1 of 2 www.halder.com Published on: 10.8.2024

### **Application example**



### Compliance

#### **RoHS** compliant

Compliant according to Directive 2011/65/EU and Directive 2015/863.

### Does not contain SVHC substances

No SVHC substances with more than 0.1% w/w contained - SVHC list [REACH] as of 27.06.2024.

Erwin Halder KG

# Does not contain Proposition 65 substances

No Proposition 65 substances included. https://www.P65Warnings.ca.gov/

### **Free from Conflict Minerals**

This product does not contain any substances designated as "conflict minerals" such as tantalum, tin, gold or tungsten from the Democratic Republic of Congo or adjacent countries.



Page 2 of 2

www.halder.com Published on: 10.8.2024