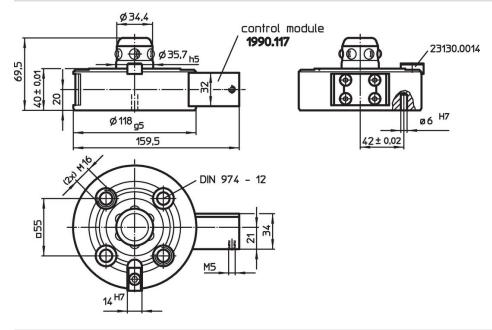

# Connecting Elements • modular, pneumatically operated, protected against twisting EH 1990.



# **Product Description**

### **Material**

### Body

· Steel, case-hardened, ground

### **Control module**

Aluminium Al

### More information

### **Further products**

- · Connecting Rings
- Coverings, for connecting elements

# **Drawing**



# **Order information**

| Holding force | Centering accuracy < | Release pressure | ı    | Art. No. |
|---------------|----------------------|------------------|------|----------|
| [N]           | [mm]                 | [bar]            | [kg] |          |
| 5000          | 0.01                 | 6                | 3    | 1990.303 |



Page 1 of 2 www.halder.com Published on: 10.8.2024

### **Application example**



### Compliance

#### **RoHS** compliant

Compliant according to Directive 2011/65/EU and Directive 2015/863.

### Does not contain SVHC substances

No SVHC substances with more than 0.1% w/w contained - SVHC list [REACH] as of 27.06.2024.

Erwin Halder KG

# Does not contain Proposition 65 substances

No Proposition 65 substances included. https://www.P65Warnings.ca.gov/