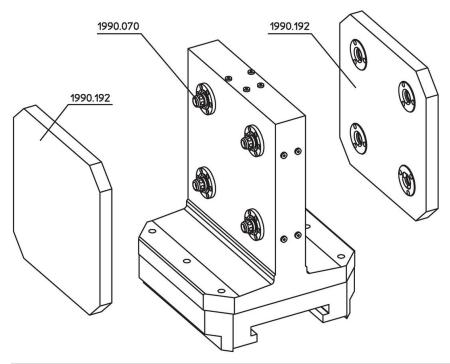

# **Application example**

# **Further products**

- · Connecting Elements, hydraulically operated, single acting with lifting-off

  • Supporting Plates, with 4 connecting rings