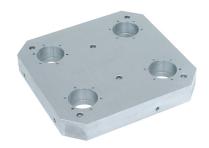

# Base Plates • for 4 single acting connecting elements

EH 1990.



## **Product Description**

### **Material**

· Aluminium Al

#### More information

#### **Notes**

Special types on request.

# **Further products**

- · Connecting Elements, hydraulically operated, single acting with lifting-off

  • Supporting Plates, with 4 connecting rings

### **Drawing**



Erwin Halder KG

### **Order information**

|   | i i  | Art. No. |
|---|------|----------|
|   | [kg] |          |
| ſ | 35   | 1990.170 |



www.halder.com Page 1 of 2 Published on: 10.8.2024

# **Application example**



# Compliance

#### **RoHS** compliant

Contains lead - compliant according to exceptions 6a / 6b / 6c.

#### Contains SVHC substances >0,1% w/w

Contains lead - SVHC list [REACH] as of 27.06.2024.

### **Contains Proposition 65 substances**



Lead can cause cancer and repr