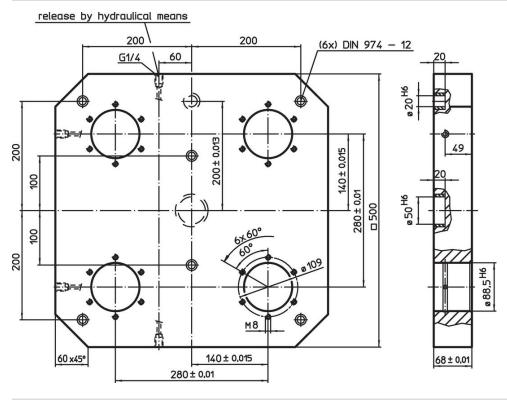

# Base Plates • for 4 single acting connecting elements

EH 1990.



## **Product Description**

### **Material**

· Aluminium Al

#### More information

#### **Notes**

Special types on request.

# **Further products**

- · Connecting Elements, hydraulically operated, single acting with lifting-off

  • Supporting Plates, with 4 connecting rings

### **Drawing**



Erwin Halder KG

### **Order information**

|   | i i  | Art. No. |
|---|------|----------|
|   | [kg] |          |
| ſ | 35   | 1990.170 |



www.halder.com Page 1 of 2 Published on: 10.8.2024

# **Application example**



# Compliance

#### **RoHS** compliant

Contains lead - compliant according to exceptions 6a / 6b / 6c.

#### Contains SVHC substances >0,1% w/w

Contains lead - SVHC list [REACH] as of 27.06.2024.

### **Contains Proposition 65 substances**



Lead can cause cancer and reproductive harm from exposure https://www.P65Warnings.ca.gov/

### **Free from Conflict Minerals**

This product does not contain any substances designated as "conflict minerals" such as tantalum, tin, gold or tungsten from the Democratic Republic of Congo or adjacent countries.



Page 2 of 2 Publish