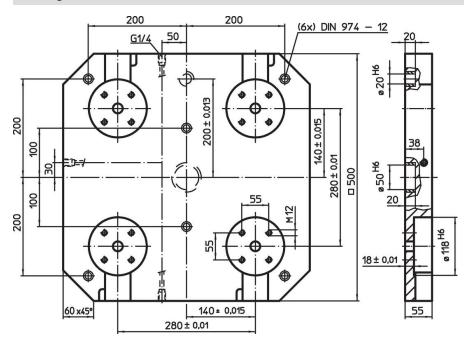

# **Base Plates** • for 4 connecting elements EH 1990.



## Product Description

Material

Aluminium AI

#### More information

#### Notes

Customized design on request.

#### **Further products**

- Connecting Elements, modular, mechanically operated
- Connecting Elements, modular, hydraulically operated
- Connecting Elements, modular, pneumatically operated
- Supporting Plates, with 4 connecting rings

# Drawing



# Order information

| Ĩ. Internet and the second se | Art. No. |
|-----------------------------------------------------------------------------------------------------------------------------------------------------------------------------------------------------------------------------------------------------------------------------------------------------------------------------------------------------------------------------------------------------------------------------------------------------------------------------------------------------------------------------------------------------------------------------------------------------------------------------------------------------------------------------------------------------------------------------------------------------------