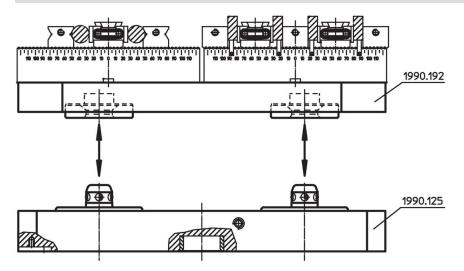

| 1990.130 |

## Application example



# Compliance

### **RoHS compliant**

Contains lead - compliant according to exceptions 6a / 6b / 6c.

Contains SVHC substances >0,1% w/w Contains lead - SVHC list [REACH] as of 27.06.2024.

## **Contains Proposition 65 substances**



Lead can cause cancer and reproductive harm from exposure https://www.P65Warnings.ca.gov/

#### Free from Conflict Minerals

This product does not contain any substances designated as "conflict minerals" such as tantalum, tin, gold or tungsten from the Democratic Republic of Congo or adjacent countries.