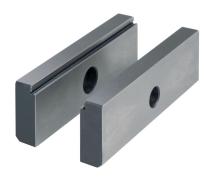

# **Step Jaws**

# EH 1701.

### **Product Description**

- · For horizontal clamping of flat workpieces
- Please order mounting screws separately (Art. No. 1701.300)
- · This product is supplied as a pair

#### Material

· Steel, hardened