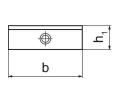

#### **Drawing**

#### **Order information**

| Jaw width | Dimensions |                |                |                |                | I    | Art. No. |
|-----------|------------|----------------|----------------|----------------|----------------|------|----------|
|           | b          | l <sub>1</sub> | l <sub>2</sub> | h <sub>1</sub> | h <sub>2</sub> | _    |          |
| [mm]      | [mm]       |                |                |                |                | [9]  |          |
| 125       | 125        | 15             | 3              | 40             | 35             | 1100 | 1701.280 |