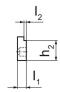

#### **Drawing**

#### **Order information**

| Jaw width | Dimensions |                |                |                |                | I    | Art. No. |
|-----------|------------|----------------|----------------|----------------|----------------|------|----------|
|           | b          | l <sub>1</sub> | l <sub>2</sub> | h <sub>1</sub> | h <sub>2</sub> | _    |          |
| [mm]      | [mm]       |                |                |                |                | [9]  |          |
| 125       | 125        | 15             | 3              | 40             | 35             | 1100 | 1701.280 |