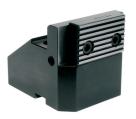

# Clamping Vices • fixed jaw EH 1137.400



## **Product Description**

## **Material**

· Steel, case-hardened, ground

#### More information

## Further products

- Clamping Vices
- Clamping Vices, moveable jaw
- Clamping Vices, replacement jaw, soft
- Clamping Vices, replacement jaw, ribbed/flat

# Drawing



### **Order information**

| System | Ĭ    | Art. No. |
|--------|------|----------|
|        | [kg] |          |
| V70    | 2    | 1137.400 |

## Compliance

#### **RoHS compliant**

Compliant according to Directive 2011/65/EU and Directive 2015/863.

## Does not contain SVHC substances

No SVHC substances with more than 0.1% w/w contained - SVHC list [REACH] as of 27.06.2024.

#### Does not contain Proposition 65 substances

No Proposition 65 substances included. https://www.P65Warnings.ca.gov/

### Free from Conflict Mi