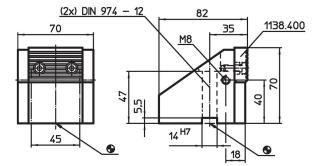

# Drawing

### **Order information**

| System | Ĭ    | Art. No. |
|--------|------|----------|
|        | [kg] |          |
| V70    | 2    | 1137.400 |