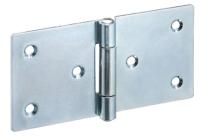

# **Hinges** • elongated on both sides 25165.2075

# **Product Description**

The different versions cover many applications that require a low load.

- These metal hinges are characterised by their simple design and the different versions:
- · without bores
- with bores
- with bores for countersunk screws