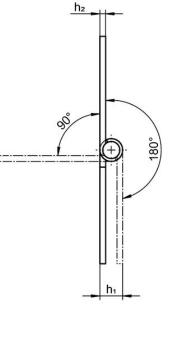

#### Axis

• Stainless steel 1.4301

Drawing

ő

picture 1

picture 2 picture 3

# **Order information**

|                |                                                      |                | Di             | imensio        | ns             |                | Holding force  | <b>I</b>       | Art. No.       |                |                |                |    |            |  |
|----------------|------------------------------------------------------|----------------|----------------|----------------|----------------|----------------|----------------|----------------|----------------|----------------|----------------|----------------|----|------------|--|
| b <sub>1</sub> | կ                                                    | b <sub>2</sub> | b <sub>3</sub> | d <sub>1</sub> | d <sub>2</sub> | d <sub>3</sub> | h <sub>1</sub> | h <sub>2</sub> | l <sub>2</sub> | F <sub>1</sub> | F <sub>2</sub> | F <sub>3</sub> | -  |            |  |
|                |                                                      |                |                |                |                |                | ~              |                |                | ~              | ~              | ~              |    |            |  |
|                |                                                      |                |                | [mm]           |                | [N]            |                |                | [g]            |                |                |                |    |            |  |
| with bor       | with bores for countersunk screws – picture 3, Steel |                |                |                |                |                |                |                |                |                |                |                |    |            |  |
| 80             | 40                                                   | 65             | 12.5           | 5              | 4              | 8.3            | 8              | 2              | 25             | 1200           | 1000           | 1000           | 58 | 25165.2075 |  |