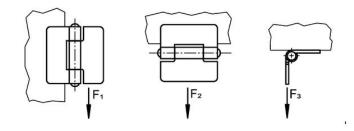

#### Axis

• Stainless steel 1.4301

Drawing

ő

picture 1

picture 2 picture 3

# **Order information**

|                |                                                      |                | Di             | imensio        | ns             |                | Holding force  | <b>I</b>       | Art. No.       |                |                |                |    |            |  |
|----------------|------------------------------------------------------|----------------|----------------|----------------|----------------|----------------|----------------|----------------|----------------|----------------|----------------|----------------|----|------------|--|
| b <sub>1</sub> | կ                                                    | b <sub>2</sub> | b <sub>3</sub> | d <sub>1</sub> | d <sub>2</sub> | d <sub>3</sub> | h <sub>1</sub> | h <sub>2</sub> | l <sub>2</sub> | F <sub>1</sub> | F <sub>2</sub> | F <sub>3</sub> | -  |            |  |
|                |                                                      |                |                |                |                |                | ~              |                |                | ~              | ~              | ~              |    |            |  |
|                |                                                      |                |                | [mm]           |                | [N]            |                |                | [g]            |                |                |                |    |            |  |
| with bor       | with bores for countersunk screws – picture 3, Steel |                |                |                |                |                |                |                |                |                |                |                |    |            |  |
| 80             | 40                                                   | 65             | 12.5           | 5              | 4              | 8.3            | 8              | 2              | 25             | 1200           | 1000           | 1000           | 58 | 25165.2075 |  |