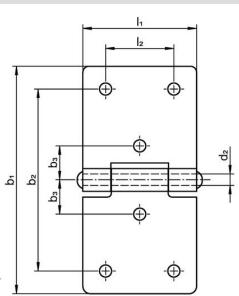

#### Axis

• Stainless steel 1.4301

Drawing

ő

picture 1

picture 2 picture 3

# **Order information**

|                |                                                      |                | Di             | imensio        | ns             |                | Holding force  | <b>I</b>       | Art. No.       |                |                |                |    |            |  |
|----------------|------------------------------------------------------|----------------|----------------|----------------|----------------|----------------|----------------|----------------|----------------|----------------|----------------|----------------|----|------------|--|
| b <sub>1</sub> | կ                                                    | b <sub>2</sub> | b <sub>3</sub> | d <sub>1</sub> | d <sub>2</sub> | d <sub>3</sub> | h <sub>1</sub> | h <sub>2</sub> | l <sub>2</sub> | F <sub>1</sub> | F <sub>2</sub> | F <sub>3</sub> | -  |            |  |
|                |                                                      |                |                |                |                |                | ~              |                |                | ~              | ~              | ~              |    |            |  |
|                |                                                      |                |                | [mm]           |                | [N]            |                |                | [g]            |                |                |                |    |            |  |
| with bor       | with bores for countersunk screws – picture 3, Steel |                |                |                |                |                |                |                |                |                |                |                |    |            |  |
| 80             | 40                                                   | 65             | 12.5           | 5              | 4              | 8.3            | 8              | 2              | 25             | 1200           | 1000           | 1000           | 58 | 25165.2075 |  |