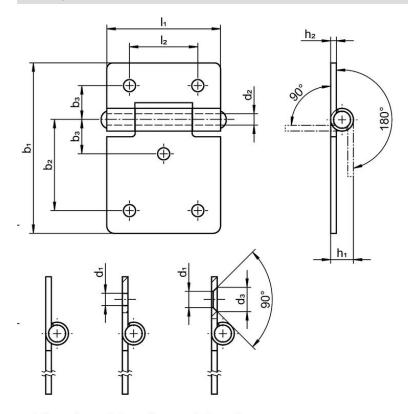

# **Drawing**

picture 1 picture 2 picture 3

Page 1 of 2 www.halder.com Published on: 10.8.2024

#### **Order information**

| Dimensions     |                                                                |                |                |                |                |                |                |                |                | Holding force  |                |                | I  | Art. No.   |  |
|----------------|----------------------------------------------------------------|----------------|----------------|----------------|----------------|----------------|----------------|----------------|----------------|----------------|----------------|----------------|----|------------|--|
| b <sub>1</sub> | I <sub>1</sub>                                                 | b <sub>2</sub> | b <sub>3</sub> | d <sub>1</sub> | d <sub>2</sub> | d <sub>3</sub> | h <sub>1</sub> | h <sub>2</sub> | l <sub>2</sub> | F <sub>1</sub> | F <sub>2</sub> | F <sub>3</sub> | _  |            |  |
|                |                                                                |                |                |                |                |                | ~              |                |                | ~              | ~              | ~              |    |            |  |
| [mm]           |                                                                |                |                |                |                |                |                |                |                |                | [N]            |                |    |            |  |
| with bor       | with bores for countersunk screws – picture 3, Stainless steel |                |                |                |                |                |                |                |                |                |                |                |    |            |  |
| 60             | 40                                                             | 32.5           | 12.5           | 5              | 4              | 8.3            | 8              | 2              | 25             | 1200           | 1000           | 1000           | 45 | 25165.0255 |  |