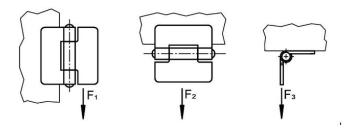

#### **Order information**

| Dimensions     |                                                                |                |                |                |                |                |                |                |                | Holding force  |                |                | I  | Art. No.   |  |
|----------------|----------------------------------------------------------------|----------------|----------------|----------------|----------------|----------------|----------------|----------------|----------------|----------------|----------------|----------------|----|------------|--|
| b <sub>1</sub> | I <sub>1</sub>                                                 | b <sub>2</sub> | b <sub>3</sub> | d <sub>1</sub> | d <sub>2</sub> | d <sub>3</sub> | h <sub>1</sub> | h <sub>2</sub> | l <sub>2</sub> | F <sub>1</sub> | F <sub>2</sub> | F <sub>3</sub> | _  |            |  |
|                |                                                                |                |                |                |                |                | ~              |                |                | ~              | ~              | ~              |    |            |  |
| [mm]           |                                                                |                |                |                |                |                |                |                |                |                | [N]            |                |    |            |  |
| with bor       | with bores for countersunk screws – picture 3, Stainless steel |                |                |                |                |                |                |                |                |                |                |                |    |            |  |
| 60             | 40                                                             | 32.5           | 12.5           | 5              | 4              | 8.3            | 8              | 2              | 25             | 1200           | 1000           | 1000           | 45 | 25165.0255 |  |