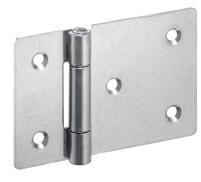

# Hinges • elongated on one side 25165.0255

# **Product Description**

The different versions cover many applications that require a low load.

These metal hinges are characterised by their simple design and the different versions:

- · without bores
- with bores
- · with bores for countersunk screws

#### **Order information**

| Dimensions     |                                                                |                |                |                |                |                |                |                |                | Holding force  |                |                | I  | Art. No.   |  |
|----------------|----------------------------------------------------------------|----------------|----------------|----------------|----------------|----------------|----------------|----------------|----------------|----------------|----------------|----------------|----|------------|--|
| b <sub>1</sub> | I <sub>1</sub>                                                 | b <sub>2</sub> | b <sub>3</sub> | d <sub>1</sub> | d <sub>2</sub> | d <sub>3</sub> | h <sub>1</sub> | h <sub>2</sub> | l <sub>2</sub> | F <sub>1</sub> | F <sub>2</sub> | F <sub>3</sub> | _  |            |  |
|                |                                                                |                |                |                |                |                | ~              |                |                | ~              | ~              | ~              |    |            |  |
| [mm]           |                                                                |                |                |                |                |                |                |                |                |                | [N]            |                |    |            |  |
| with bor       | with bores for countersunk screws – picture 3, Stainless steel |                |                |                |                |                |                |                |                |                |                |                |    |            |  |
| 60             | 40                                                             | 32.5           | 12.5           | 5              | 4              | 8.3            | 8              | 2              | 25             | 1200           | 1000           | 1000           | 45 | 25165.0255 |  |