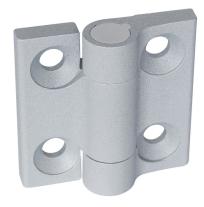

# **Hinges** • Zinc die-cast

## **Product Description**

These hinges from zinc die-cast are characterised by their simple and timeless design.