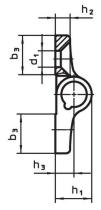

#### **Order information**

| Dimensions            |                |                |                       |                |                |                |                |                |                | <u>B</u> : | I   | Art. No.   |
|-----------------------|----------------|----------------|-----------------------|----------------|----------------|----------------|----------------|----------------|----------------|------------|-----|------------|
| <b>b</b> <sub>1</sub> | l <sub>1</sub> | b <sub>2</sub> | <b>b</b> <sub>3</sub> | d <sub>1</sub> | h <sub>1</sub> | h <sub>2</sub> | h <sub>3</sub> | h <sub>4</sub> | l <sub>2</sub> | max.       |     |            |
|                       |                |                |                       |                | [mm]           |                |                |                |                | [°C]       | [g] |            |
| Zinc die-cast, silver |                |                |                       |                |                |                |                |                |                |            |     |            |
| 60                    | 60             | 36             | 20                    | 8.3            | 18.5           | 7.5            | 9.5            | 19             | 36             | 80         | 137 | 25163.0005 |