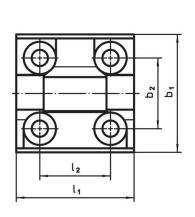

#### **Order information**

| Dimensions            |                |                |                       |                |                |                |                |                |                | <u>B</u> : | I   | Art. No.   |
|-----------------------|----------------|----------------|-----------------------|----------------|----------------|----------------|----------------|----------------|----------------|------------|-----|------------|
| <b>b</b> <sub>1</sub> | l <sub>1</sub> | b <sub>2</sub> | <b>b</b> <sub>3</sub> | d <sub>1</sub> | h <sub>1</sub> | h <sub>2</sub> | h <sub>3</sub> | h <sub>4</sub> | l <sub>2</sub> | max.       |     |            |
|                       |                |                |                       |                | [mm]           |                |                |                |                | [°C]       | [g] |            |
| Zinc die-cast, silver |                |                |                       |                |                |                |                |                |                |            |     |            |
| 60                    | 60             | 36             | 20                    | 8.3            | 18.5           | 7.5            | 9.5            | 19             | 36             | 80         | 137 | 25163.0005 |