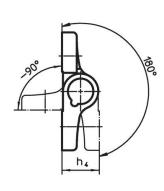

#### **Order information**

| Dimensions            |                |                |                       |                |                |                |                |                |                | <u>B</u> : | I   | Art. No.   |
|-----------------------|----------------|----------------|-----------------------|----------------|----------------|----------------|----------------|----------------|----------------|------------|-----|------------|
| <b>b</b> <sub>1</sub> | l <sub>1</sub> | b <sub>2</sub> | <b>b</b> <sub>3</sub> | d <sub>1</sub> | h <sub>1</sub> | h <sub>2</sub> | h <sub>3</sub> | h <sub>4</sub> | l <sub>2</sub> | max.       |     |            |
|                       |                |                |                       |                | [mm]           |                |                |                |                | [°C]       | [g] |            |
| Zinc die-cast, silver |                |                |                       |                |                |                |                |                |                |            |     |            |
| 60                    | 60             | 36             | 20                    | 8.3            | 18.5           | 7.5            | 9.5            | 19             | 36             | 80         | 137 | 25163.0005 |