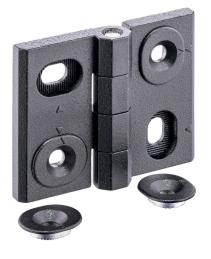

#### **Product Description**

Adjustable hinges can be positioned horizontally or vertically by moving the adjusting bushings in a form-fit and finely adjusted manner.

#### Body

 Zinc die-cast, plastic coated, black, similar to RAL 9005, matt structure

Axis

Stainless Steel