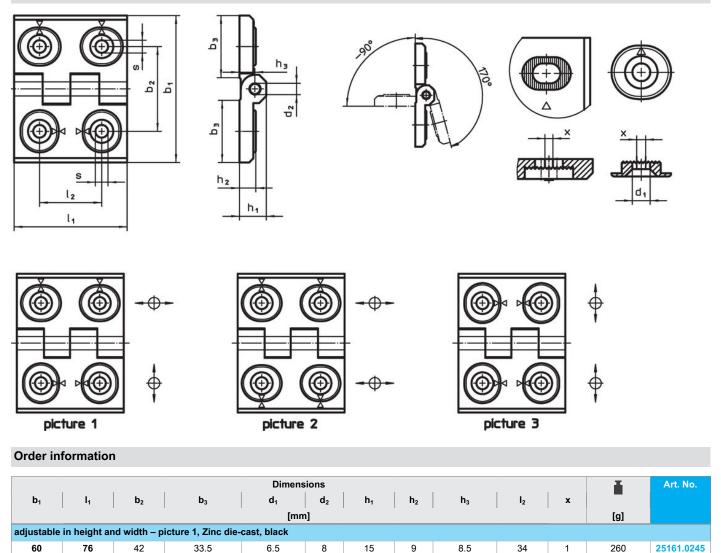

#### **Product Description**

Adjustable hinges can be positioned horizontally or vertically by moving the adjusting bushings in a form-fit and finely adjusted manner.

### Drawing