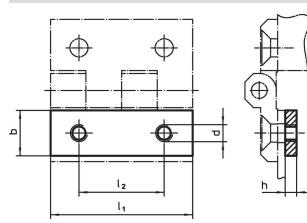

# Drawing

# **Order information**

| Dimensions     |    |   |    |                  | <b>I</b> | Art. No.   |
|----------------|----|---|----|------------------|----------|------------|
| l <sub>1</sub> | b  | h | d  | l l <sub>2</sub> | -        |            |
| [mm]           |    |   |    |                  | [g]      |            |
| 60             | 18 | 4 | M8 | 36               | 29       | 25160.0720 |