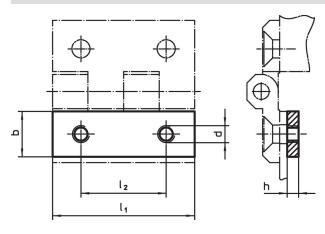

## **Drawing**

## **Order information**

| Dimensions     |    |   |    |                | I   | Art. No.   |
|----------------|----|---|----|----------------|-----|------------|
| I <sub>1</sub> | b  | h | d  | l <sub>2</sub> | _   |            |
| [mm]           |    |   |    |                | [g] |            |
| 50             | 15 | 4 | M6 | 30             | 21  | 25160.0715 |