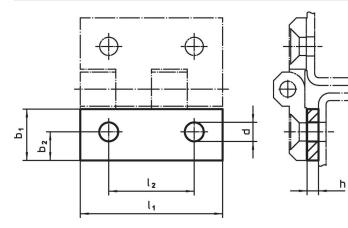

## Drawing

٦

#### Order information

| Dimensions     |                |     |                |   |                | Ĩ   | Art. No.   |
|----------------|----------------|-----|----------------|---|----------------|-----|------------|
| I <sub>1</sub> | b <sub>1</sub> | h   | b <sub>2</sub> | d | l <sub>2</sub> | -   |            |
| [mm]           |                |     |                |   |                | [g] |            |
| 60             | 21.5           | 1.5 | 12.5           | 8 | 36             | 14  | 25160.0670 |