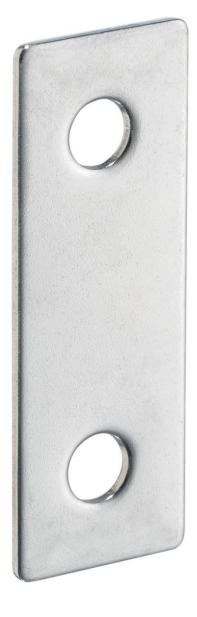

## **Product Description**

Spacer plates are used for height compensation when installing hinges.

#### **Material**

 Stainless steel 1.4301, matt, vibratory ground