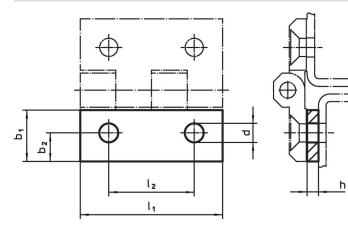

## Drawing

٦

#### Order information

| Dimensions     |                |     |                |   |                | Ĩ   | Art. No.   |
|----------------|----------------|-----|----------------|---|----------------|-----|------------|
| I <sub>1</sub> | b <sub>1</sub> | h   | b <sub>2</sub> | d | l <sub>2</sub> | -   |            |
| [mm]           |                |     |                |   |                | [g] |            |
| 50             | 18             | 1.5 | 10             | 6 | 30             | 9.8 | 25160.0650 |