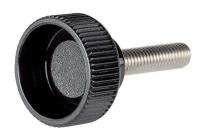

# Knurled Thumb Screws • plastic 24830.0257

#### Material

- Handle
- Thermoplastic PA, black

#### Screw

Stainless steel 1.4567

Drawing