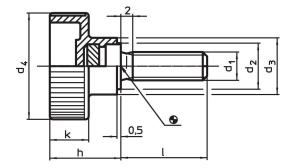

## Order information

| Dimensions    |      |                |                |    |      |     |      |      | Ĩ   | Art. No.   |
|---------------|------|----------------|----------------|----|------|-----|------|------|-----|------------|
| d1            | 1    | d <sub>2</sub> | d <sub>3</sub> | d4 | h    | k   | min. | max. |     |            |
|               | [mm] |                |                |    |      |     | [°C] |      | [g] |            |
| Stainless ste | el   |                |                |    |      |     |      |      |     |            |
| M6            | 30   | 12             | 14             | 24 | 16.5 | 9.5 | -30  | 80   | 10  | 24830.0257 |