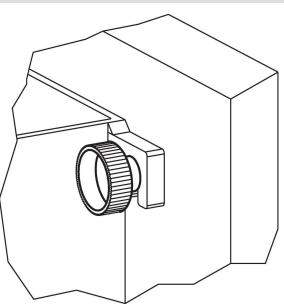

Material

- Handle
- Thermoplastic PA, black

#### Screw

Stainless steel 1.4567

Drawing



## Order information

| Dimensions    |      |                |                |    |      |     |      |      | Ĩ   | Art. No.   |
|---------------|------|----------------|----------------|----|------|-----|------|------|-----|------------|
| d1            | 1    | d <sub>2</sub> | d <sub>3</sub> | d4 | h    | k   | min. | max. |     |            |
|               | [mm] |                |                |    |      |     | [°C] |      | [g] |            |
| Stainless ste | el   |                |                |    |      |     |      |      |     |            |
| M6            | 30   | 12             | 14             | 24 | 16.5 | 9.5 | -30  | 80   | 10  | 24830.0257 |

# Application example



#### Compliance

#### **RoHS compliant**

Compliant according to Directive 2011/65/EU and Directive 2015/863.

#### Does not contain SVHC substances

No SVHC substances with more than 0.1% w/w contained - SVHC list [REACH] as of 27.06.2024.

# Does not contain Proposition 65 substances

No Proposition 65 substances included. https://www.P65Warnings.ca.gov/

#### Free from Conflict Minerals

This product does not contain any substances designated as "conflict minerals" such as tantalum, tin, gold or tungsten from the Democratic Republic of Congo or adjacent countries.