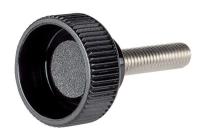

# Knurled Thumb Screws • plastic 24830.0245

#### Material

- Handle
- Thermoplastic PA, black

#### Screw

Stainless steel 1.4567

Drawing