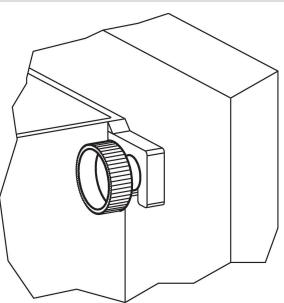

Handle
- Thermoplastic PA, black

#### Screw

Stainless steel 1.4567

Drawing



## Order information

| Dimensions      |      |                |                |    |    |   | <u> </u> |      | Ĩ   | Art. No.   |
|-----------------|------|----------------|----------------|----|----|---|----------|------|-----|------------|
| d <sub>1</sub>  | I    | d <sub>2</sub> | d <sub>3</sub> | d4 | h  | k | min.     | max. |     |            |
|                 | [mm] |                |                |    |    |   | [°C]     |      | [g] |            |
| Stainless steel |      |                |                |    |    |   |          |      |     |            |
| M5              | 20   | 9              | 12             | 19 | 14 | 8 | -30      | 80   | 5.5 | 24830.0245 |

## Application example



#### Compliance

#### **RoHS compliant**

Compliant according to Directive 2011/65/EU and Directive 2015/863.

#### Does not contain SVHC substances

No SVHC substances with more than 0.1% w/w contained - SVHC list [REACH] as of 27.06.2024.

## Does not contain Proposition 65 substances

No Proposition 65 substances included. https://www.P65Warnings.ca.gov/

#### Free from Conflict Minerals

This product does not contain any substances designated as "conflict minerals" such as tantalum, tin, gold or tungsten from the Democratic Republic of Congo or adjacent countries.