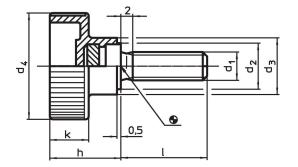

#### Screw

Stainless steel 1.4567

Drawing

## Order information

| Dimensions      |      |                |                |    |    |   | <u> </u> |      | Ĩ   | Art. No.   |
|-----------------|------|----------------|----------------|----|----|---|----------|------|-----|------------|
| d <sub>1</sub>  | I    | d <sub>2</sub> | d <sub>3</sub> | d4 | h  | k | min.     | max. |     |            |
|                 | [mm] |                |                |    |    |   | [°C]     |      | [g] |            |
| Stainless steel |      |                |                |    |    |   |          |      |     |            |
| M5              | 20   | 9              | 12             | 19 | 14 | 8 | -30      | 80   | 5.5 | 24830.0245 |