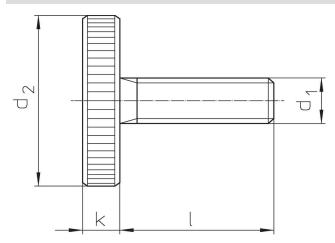

# Drawing

# Order information

| Dimensions      |      |                |   | Ĩ   | Art. No.   |
|-----------------|------|----------------|---|-----|------------|
| d <sub>1</sub>  | 1    | d <sub>2</sub> | k | -   |            |
|                 | [mm] |                |   | [g] |            |
| Stainless steel |      |                |   |     |            |
| M8              | 25   | 30             | 6 | 39  | 24770.0356 |