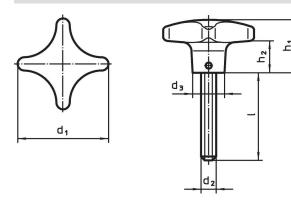

## Drawing

## Order information

| Dimensions     |                |    |                |                |                |     | Art. No.   |
|----------------|----------------|----|----------------|----------------|----------------|-----|------------|
| d <sub>1</sub> | d <sub>2</sub> | 1  | d <sub>3</sub> | h <sub>1</sub> | h <sub>2</sub> | -   |            |
|                |                |    | -              |                |                |     |            |
| [mm]           |                |    |                |                |                | [g] |            |
| 50             | M10            | 55 | 18             | 32             | 18             | 149 | 24731.0045 |