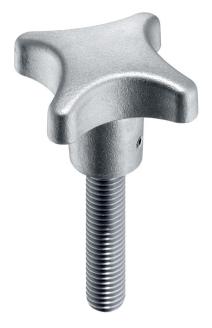

# Palm Grip Screws • similar to DIN 6335, stainless steel 24731.0045

#### **Product Description**

These grub screws with palm grip are manufactured according to DIN 6335, but it is a version without dirty edges. This makes these grub screws with palm grip suitable for all areas of application with high hygienic requirements.

## Handle

stainless steel, dull blasted

Screw

Stainless steel 1.4305