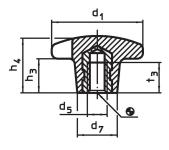

# **Drawing**

## **Order information**

| Dimensions                                     |                |                |                |                |                |      | 1   | Art. No.   |
|------------------------------------------------|----------------|----------------|----------------|----------------|----------------|------|-----|------------|
| d <sub>1</sub>                                 | d <sub>5</sub> | d <sub>7</sub> | h <sub>3</sub> | h <sub>4</sub> | t <sub>3</sub> | max. |     |            |
| [mm]                                           |                |                |                |                |                | [°C] | [g] |            |
| with threaded bushing, form K, Stainless steel |                |                |                |                |                |      |     |            |
| 32                                             | M6             | 14             | 10             | 20             | 12             | 110  | 11  | 24640.1232 |