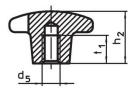

# Drawing

picture 1

picture 2

picture 3

picture 5

# Order information

| Dimensions                                           |                |                  |                |                | The second secon | Art. No.   |
|------------------------------------------------------|----------------|------------------|----------------|----------------|--------------------------------------------------------------------------------------------------------------------------------------------------------------------------------------------------------------------------------------------------------------------------------------------------------------------------------------------------------------------------------------------------------------------------------------------------------------------------------------------------------------------------------------------------------------------------------------------------------------------------------------------------------------------------------------------------------------------------------------------------------------------------------------------------------------------------------------------------------------------------------------------------------------------------------------------------------------------------------------------------------------------------------------------------------------------------------------------------------------------------------------------------------------------------------------------------------------------------------------------------------------------------------------------------------------------------------------------------------------------------------------------------------------------------------------------------------------------------------------------------------------------------------------------------------------------------------------------------------------------------------------------------------------------------------------------------------------------------------------------------------------------------------------------------------------------------------------------------------------------------------------------------------------------------------------------------------------------------------------------------------------------------------------------------------------------------------------------------------------------------------|------------|
| d1                                                   | d <sub>2</sub> | <b>d</b> ₄<br>H7 | h <sub>2</sub> | t <sub>1</sub> | -                                                                                                                                                                                                                                                                                                                                                                                                                                                                                                                                                                                                                                                                                                                                                                                                                                                                                                                                                                                                                                                                                                                                                                                                                                                                                                                                                                                                                                                                                                                                                                                                                                                                                                                                                                                                                                                                                                                                                                                                                                                                                                                              |            |
| [mm]                                                 |                |                  |                |                | [g]                                                                                                                                                                                                                                                                                                                                                                                                                                                                                                                                                                                                                                                                                                                                                                                                                                                                                                                                                                                                                                                                                                                                                                                                                                                                                                                                                                                                                                                                                                                                                                                                                                                                                                                                                                                                                                                                                                                                                                                                                                                                                                                            |            |
| with smooth blind hole, form C – picture 3, polished |                |                  |                |                |                                                                                                                                                                                                                                                                                                                                                                                                                                                                                                                                                                                                                                                                                                                                                                                                                                                                                                                                                                                                                                                                                                                                                                                                                                                                                                                                                                                                                                                                                                                                                                                                                                                                                                                                                                                                                                                                                                                                                                                                                                                                                                                                |            |
| 50                                                   | 18             | 10               | 32             | 18             | 42                                                                                                                                                                                                                                                                                                                                                                                                                                                                                                                                                                                                                                                                                                                                                                                                                                                                                                                                                                                                                                                                                                                                                                                                                                                                                                                                                                                                                                                                                                                                                                                                                                                                                                                                                                                                                                                                                                                                                                                                                                                                                                                             | 24630.0650 |