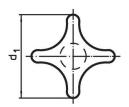

# Drawing

picture 1

picture 2

picture 3

picture 5

# Order information

| Dimensions                                           |                |                  |                |                | The second secon | Art. No.   |
|------------------------------------------------------|----------------|------------------|----------------|----------------|--------------------------------------------------------------------------------------------------------------------------------------------------------------------------------------------------------------------------------------------------------------------------------------------------------------------------------------------------------------------------------------------------------------------------------------------------------------------------------------------------------------------------------------------------------------------------------------------------------------------------------------------------------------------------------------------------------------------------------------------------------------------------------------------------------------------------------------------------------------------------------------------------------------------------------------------------------------------------------------------------------------------------------------------------------------------------------------------------------------------------------------------------------------------------------------------------------------------------------------------------------------------------------------------------------------------------------------------------------------------------------------------------------------------------------------------------------------------------------------------------------------------------------------------------------------------------------------------------------------------------------------------------------------------------------------------------------------------------------------------------------------------------------------------------------------------------------------------------------------------------------------------------------------------------------------------------------------------------------------------------------------------------------------------------------------------------------------------------------------------------------|------------|
| d1                                                   | d <sub>2</sub> | <b>d</b> ₄<br>H7 | h <sub>2</sub> | t <sub>1</sub> | -                                                                                                                                                                                                                                                                                                                                                                                                                                                                                                                                                                                                                                                                                                                                                                                                                                                                                                                                                                                                                                                                                                                                                                                                                                                                                                                                                                                                                                                                                                                                                                                                                                                                                                                                                                                                                                                                                                                                                                                                                                                                                                                              |            |
| [mm]                                                 |                |                  |                |                | [g]                                                                                                                                                                                                                                                                                                                                                                                                                                                                                                                                                                                                                                                                                                                                                                                                                                                                                                                                                                                                                                                                                                                                                                                                                                                                                                                                                                                                                                                                                                                                                                                                                                                                                                                                                                                                                                                                                                                                                                                                                                                                                                                            |            |
| with smooth blind hole, form C – picture 3, polished |                |                  |                |                |                                                                                                                                                                                                                                                                                                                                                                                                                                                                                                                                                                                                                                                                                                                                                                                                                                                                                                                                                                                                                                                                                                                                                                                                                                                                                                                                                                                                                                                                                                                                                                                                                                                                                                                                                                                                                                                                                                                                                                                                                                                                                                                                |            |
| 50                                                   | 18             | 10               | 32             | 18             | 42                                                                                                                                                                                                                                                                                                                                                                                                                                                                                                                                                                                                                                                                                                                                                                                                                                                                                                                                                                                                                                                                                                                                                                                                                                                                                                                                                                                                                                                                                                                                                                                                                                                                                                                                                                                                                                                                                                                                                                                                                                                                                                                             | 24630.0650 |