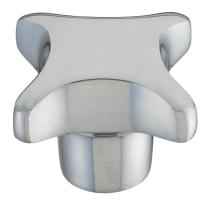

# Palm Grips • DIN 6335 light metal 24630.0650

# **Product Description**

These palm grips are manufactured accordingto DIN 6335.

## Handle

Light metal Al, polished