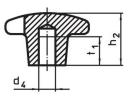

# Drawing

picture 1

picture 2

picture 3

picture 5

# Order information

| Dimensions                                           |                |                  |                |                | The second secon | Art. No.   |
|------------------------------------------------------|----------------|------------------|----------------|----------------|--------------------------------------------------------------------------------------------------------------------------------------------------------------------------------------------------------------------------------------------------------------------------------------------------------------------------------------------------------------------------------------------------------------------------------------------------------------------------------------------------------------------------------------------------------------------------------------------------------------------------------------------------------------------------------------------------------------------------------------------------------------------------------------------------------------------------------------------------------------------------------------------------------------------------------------------------------------------------------------------------------------------------------------------------------------------------------------------------------------------------------------------------------------------------------------------------------------------------------------------------------------------------------------------------------------------------------------------------------------------------------------------------------------------------------------------------------------------------------------------------------------------------------------------------------------------------------------------------------------------------------------------------------------------------------------------------------------------------------------------------------------------------------------------------------------------------------------------------------------------------------------------------------------------------------------------------------------------------------------------------------------------------------------------------------------------------------------------------------------------------------|------------|
| d1                                                   | d <sub>2</sub> | <b>d</b> ₄<br>H7 | h <sub>2</sub> | t <sub>1</sub> | -                                                                                                                                                                                                                                                                                                                                                                                                                                                                                                                                                                                                                                                                                                                                                                                                                                                                                                                                                                                                                                                                                                                                                                                                                                                                                                                                                                                                                                                                                                                                                                                                                                                                                                                                                                                                                                                                                                                                                                                                                                                                                                                              |            |
| [mm]                                                 |                |                  |                |                | [g]                                                                                                                                                                                                                                                                                                                                                                                                                                                                                                                                                                                                                                                                                                                                                                                                                                                                                                                                                                                                                                                                                                                                                                                                                                                                                                                                                                                                                                                                                                                                                                                                                                                                                                                                                                                                                                                                                                                                                                                                                                                                                                                            |            |
| with smooth blind hole, form C – picture 3, polished |                |                  |                |                |                                                                                                                                                                                                                                                                                                                                                                                                                                                                                                                                                                                                                                                                                                                                                                                                                                                                                                                                                                                                                                                                                                                                                                                                                                                                                                                                                                                                                                                                                                                                                                                                                                                                                                                                                                                                                                                                                                                                                                                                                                                                                                                                |            |
| 50                                                   | 18             | 10               | 32             | 18             | 42                                                                                                                                                                                                                                                                                                                                                                                                                                                                                                                                                                                                                                                                                                                                                                                                                                                                                                                                                                                                                                                                                                                                                                                                                                                                                                                                                                                                                                                                                                                                                                                                                                                                                                                                                                                                                                                                                                                                                                                                                                                                                                                             | 24630.0650 |