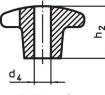

# Drawing

picture 1

picture 2

picture 3

picture 5

# Order information

| Dimensions                                           |                |                  |                |                | The second secon | Art. No.   |
|------------------------------------------------------|----------------|------------------|----------------|----------------|--------------------------------------------------------------------------------------------------------------------------------------------------------------------------------------------------------------------------------------------------------------------------------------------------------------------------------------------------------------------------------------------------------------------------------------------------------------------------------------------------------------------------------------------------------------------------------------------------------------------------------------------------------------------------------------------------------------------------------------------------------------------------------------------------------------------------------------------------------------------------------------------------------------------------------------------------------------------------------------------------------------------------------------------------------------------------------------------------------------------------------------------------------------------------------------------------------------------------------------------------------------------------------------------------------------------------------------------------------------------------------------------------------------------------------------------------------------------------------------------------------------------------------------------------------------------------------------------------------------------------------------------------------------------------------------------------------------------------------------------------------------------------------------------------------------------------------------------------------------------------------------------------------------------------------------------------------------------------------------------------------------------------------------------------------------------------------------------------------------------------------|------------|
| d1                                                   | d <sub>2</sub> | <b>d</b> ₄<br>H7 | h <sub>2</sub> | t <sub>1</sub> | -                                                                                                                                                                                                                                                                                                                                                                                                                                                                                                                                                                                                                                                                                                                                                                                                                                                                                                                                                                                                                                                                                                                                                                                                                                                                                                                                                                                                                                                                                                                                                                                                                                                                                                                                                                                                                                                                                                                                                                                                                                                                                                                              |            |
| [mm]                                                 |                |                  |                |                | [g]                                                                                                                                                                                                                                                                                                                                                                                                                                                                                                                                                                                                                                                                                                                                                                                                                                                                                                                                                                                                                                                                                                                                                                                                                                                                                                                                                                                                                                                                                                                                                                                                                                                                                                                                                                                                                                                                                                                                                                                                                                                                                                                            |            |
| with smooth blind hole, form C – picture 3, polished |                |                  |                |                |                                                                                                                                                                                                                                                                                                                                                                                                                                                                                                                                                                                                                                                                                                                                                                                                                                                                                                                                                                                                                                                                                                                                                                                                                                                                                                                                                                                                                                                                                                                                                                                                                                                                                                                                                                                                                                                                                                                                                                                                                                                                                                                                |            |
| 50                                                   | 18             | 10               | 32             | 18             | 42                                                                                                                                                                                                                                                                                                                                                                                                                                                                                                                                                                                                                                                                                                                                                                                                                                                                                                                                                                                                                                                                                                                                                                                                                                                                                                                                                                                                                                                                                                                                                                                                                                                                                                                                                                                                                                                                                                                                                                                                                                                                                                                             | 24630.0650 |