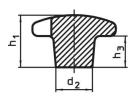

# Drawing

picture 1

picture 2

picture 3

picture 5

# Order information

| Dimensions                                           |                |                  |                |                | The second secon | Art. No.   |
|------------------------------------------------------|----------------|------------------|----------------|----------------|--------------------------------------------------------------------------------------------------------------------------------------------------------------------------------------------------------------------------------------------------------------------------------------------------------------------------------------------------------------------------------------------------------------------------------------------------------------------------------------------------------------------------------------------------------------------------------------------------------------------------------------------------------------------------------------------------------------------------------------------------------------------------------------------------------------------------------------------------------------------------------------------------------------------------------------------------------------------------------------------------------------------------------------------------------------------------------------------------------------------------------------------------------------------------------------------------------------------------------------------------------------------------------------------------------------------------------------------------------------------------------------------------------------------------------------------------------------------------------------------------------------------------------------------------------------------------------------------------------------------------------------------------------------------------------------------------------------------------------------------------------------------------------------------------------------------------------------------------------------------------------------------------------------------------------------------------------------------------------------------------------------------------------------------------------------------------------------------------------------------------------|------------|
| d1                                                   | d <sub>2</sub> | <b>d</b> ₄<br>H7 | h <sub>2</sub> | t <sub>1</sub> | -                                                                                                                                                                                                                                                                                                                                                                                                                                                                                                                                                                                                                                                                                                                                                                                                                                                                                                                                                                                                                                                                                                                                                                                                                                                                                                                                                                                                                                                                                                                                                                                                                                                                                                                                                                                                                                                                                                                                                                                                                                                                                                                              |            |
| [mm]                                                 |                |                  |                |                | [g]                                                                                                                                                                                                                                                                                                                                                                                                                                                                                                                                                                                                                                                                                                                                                                                                                                                                                                                                                                                                                                                                                                                                                                                                                                                                                                                                                                                                                                                                                                                                                                                                                                                                                                                                                                                                                                                                                                                                                                                                                                                                                                                            |            |
| with smooth blind hole, form C – picture 3, polished |                |                  |                |                |                                                                                                                                                                                                                                                                                                                                                                                                                                                                                                                                                                                                                                                                                                                                                                                                                                                                                                                                                                                                                                                                                                                                                                                                                                                                                                                                                                                                                                                                                                                                                                                                                                                                                                                                                                                                                                                                                                                                                                                                                                                                                                                                |            |
| 50                                                   | 18             | 10               | 32             | 18             | 42                                                                                                                                                                                                                                                                                                                                                                                                                                                                                                                                                                                                                                                                                                                                                                                                                                                                                                                                                                                                                                                                                                                                                                                                                                                                                                                                                                                                                                                                                                                                                                                                                                                                                                                                                                                                                                                                                                                                                                                                                                                                                                                             | 24630.0650 |