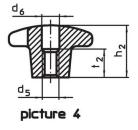

# Drawing

picture 1

picture 2

picture 3

picture 5

# Order information

| Dimensions                                           |                |                  |                |                | The second secon | Art. No.   |
|------------------------------------------------------|----------------|------------------|----------------|----------------|--------------------------------------------------------------------------------------------------------------------------------------------------------------------------------------------------------------------------------------------------------------------------------------------------------------------------------------------------------------------------------------------------------------------------------------------------------------------------------------------------------------------------------------------------------------------------------------------------------------------------------------------------------------------------------------------------------------------------------------------------------------------------------------------------------------------------------------------------------------------------------------------------------------------------------------------------------------------------------------------------------------------------------------------------------------------------------------------------------------------------------------------------------------------------------------------------------------------------------------------------------------------------------------------------------------------------------------------------------------------------------------------------------------------------------------------------------------------------------------------------------------------------------------------------------------------------------------------------------------------------------------------------------------------------------------------------------------------------------------------------------------------------------------------------------------------------------------------------------------------------------------------------------------------------------------------------------------------------------------------------------------------------------------------------------------------------------------------------------------------------------|------------|
| d1                                                   | d <sub>2</sub> | <b>d</b> ₄<br>H7 | h <sub>2</sub> | t <sub>1</sub> | -                                                                                                                                                                                                                                                                                                                                                                                                                                                                                                                                                                                                                                                                                                                                                                                                                                                                                                                                                                                                                                                                                                                                                                                                                                                                                                                                                                                                                                                                                                                                                                                                                                                                                                                                                                                                                                                                                                                                                                                                                                                                                                                              |            |
| [mm]                                                 |                |                  |                |                | [g]                                                                                                                                                                                                                                                                                                                                                                                                                                                                                                                                                                                                                                                                                                                                                                                                                                                                                                                                                                                                                                                                                                                                                                                                                                                                                                                                                                                                                                                                                                                                                                                                                                                                                                                                                                                                                                                                                                                                                                                                                                                                                                                            |            |
| with smooth blind hole, form C – picture 3, polished |                |                  |                |                |                                                                                                                                                                                                                                                                                                                                                                                                                                                                                                                                                                                                                                                                                                                                                                                                                                                                                                                                                                                                                                                                                                                                                                                                                                                                                                                                                                                                                                                                                                                                                                                                                                                                                                                                                                                                                                                                                                                                                                                                                                                                                                                                |            |
| 50                                                   | 18             | 10               | 32             | 18             | 42                                                                                                                                                                                                                                                                                                                                                                                                                                                                                                                                                                                                                                                                                                                                                                                                                                                                                                                                                                                                                                                                                                                                                                                                                                                                                                                                                                                                                                                                                                                                                                                                                                                                                                                                                                                                                                                                                                                                                                                                                                                                                                                             | 24630.0650 |