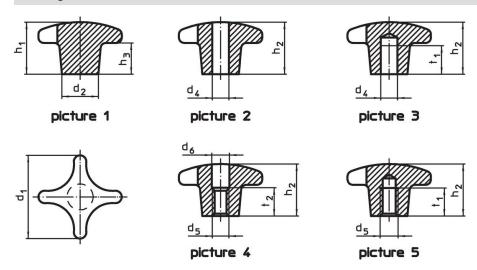

## **Drawing**

# **Order information**

| Dimensions                                               |                |                |                |                |                | I   | Art. No.   |
|----------------------------------------------------------|----------------|----------------|----------------|----------------|----------------|-----|------------|
| d <sub>1</sub>                                           | d <sub>2</sub> | d <sub>5</sub> | d <sub>6</sub> | h <sub>2</sub> | t <sub>2</sub> | _   |            |
| [mm]                                                     |                |                |                |                |                | [g] |            |
| with thread, drilled out, form D – picture 4, unpolished |                |                |                |                |                |     |            |
| 63                                                       | 20             | M12            | 13             | 40             | 20             | 70  | 24630.0363 |