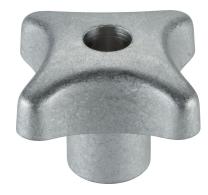

# Palm Grips • DIN 6335 light metal 24630.0363

## **Product Description**

These palm grips are manufactured according to DIN 6335.

#### Handle

Light metal Al, unpolished