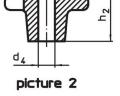

#### Handle

 Grey cast iron GG 20, plastic-coated, orange similar to RAL 2004

Drawing

picture 1

d<sub>6</sub>

d

picture 4

picture 3

### Order information

| Dimensions             |                           |      |                |                | i i i i i i i i i i i i i i i i i i i | Art. No.   |
|------------------------|---------------------------|------|----------------|----------------|---------------------------------------|------------|
| d <sub>1</sub>         | d <sub>2</sub>            | d₄   | h <sub>2</sub> | t <sub>1</sub> | -                                     |            |
|                        |                           | H7   |                |                |                                       |            |
| [mm]                   |                           |      |                |                | [g]                                   |            |
| with smooth blind hole | e, form C – picture 3, or | ange |                |                |                                       |            |
| 50                     | 18                        | 10   | 32             | 18             | 106                                   | 24620.0550 |