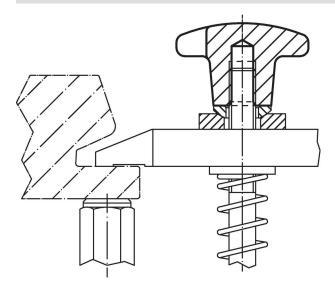

---------|------------|
| d <sub>1</sub>         | d <sub>2</sub>            | d₄   | h <sub>2</sub> | t <sub>1</sub> | -                                     |            |
|                        |                           | H7   |                |                |                                       |            |
| [mm]                   |                           |      |                |                | [g]                                   |            |
| with smooth blind hole | e, form C – picture 3, or | ange |                |                |                                       |            |
| 50                     | 18                        | 10   | 32             | 18             | 106                                   | 24620.0550 |

#### **Application example**



#### Compliance

#### **RoHS compliant**

Compliant according to Directive 2011/65/EU and Directive 2015/863.

#### Does not contain SVHC substances

No SVHC substances with more than 0.1% w/w contained - SVHC list [REACH] as of 27.06.2024.

## Does not contain Proposition 65 substances

No Proposition 65 substances included. https://www.P65Warnings.ca.gov/

#### Free from Conflict Minerals

This product does not contain any substances designated as "conflict minerals" such as tantalum, tin, gold or tungsten from the Democratic Republic of Congo or adjacent countries.