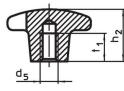

#### Handle

 Grey cast iron GG 20, plastic-coated, orange similar to RAL 2004

Drawing

picture 1

d<sub>6</sub>

d

picture 4

picture 3

### Order information

| Dimensions             |                           |      |                |                | i i i i i i i i i i i i i i i i i i i | Art. No.   |
|------------------------|---------------------------|------|----------------|----------------|---------------------------------------|------------|
| d <sub>1</sub>         | d <sub>2</sub>            | d₄   | h <sub>2</sub> | t <sub>1</sub> | -                                     |            |
|                        |                           | H7   |                |                |                                       |            |
| [mm]                   |                           |      |                |                | [g]                                   |            |
| with smooth blind hole | e, form C – picture 3, or | ange |                |                |                                       |            |
| 50                     | 18                        | 10   | 32             | 18             | 106                                   | 24620.0550 |