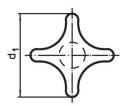

#### Handle

 Grey cast iron GG 20, plastic-coated, orange similar to RAL 2004

Drawing

picture 1

d<sub>6</sub>

d

picture 4

picture 3

### Order information

| Dimensions             |                           |      |                |                | i i i i i i i i i i i i i i i i i i i | Art. No.   |
|------------------------|---------------------------|------|----------------|----------------|---------------------------------------|------------|
| d <sub>1</sub>         | d <sub>2</sub>            | d₄   | h <sub>2</sub> | t <sub>1</sub> | -                                     |            |
|                        |                           | H7   |                |                |                                       |            |
| [mm]                   |                           |      |                |                | [g]                                   |            |
| with smooth blind hole | e, form C – picture 3, or | ange |                |                |                                       |            |
| 50                     | 18                        | 10   | 32             | 18             | 106                                   | 24620.0550 |