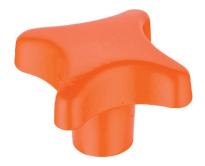

# Palm Grips • DIN 6335 grey cast iron, plastic-coated 24620.0550

#### Handle

 Grey cast iron GG 20, plastic-coated, orange similar to RAL 2004

Drawing

picture 1

d<sub>6</sub>

d

picture 4

picture 3