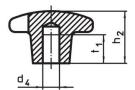

#### Handle

 Grey cast iron GG 20, plastic-coated, orange similar to RAL 2004

Drawing

picture 1

d<sub>6</sub>

d

picture 4

picture 3

### Order information

| Dimensions             |                           |      |                |                | i i i i i i i i i i i i i i i i i i i | Art. No.   |
|------------------------|---------------------------|------|----------------|----------------|---------------------------------------|------------|
| d <sub>1</sub>         | d <sub>2</sub>            | d₄   | h <sub>2</sub> | t <sub>1</sub> | -                                     |            |
|                        |                           | H7   |                |                |                                       |            |
| [mm]                   |                           |      |                |                | [g]                                   |            |
| with smooth blind hole | e, form C – picture 3, or | ange |                |                |                                       |            |
| 50                     | 18                        | 10   | 32             | 18             | 106                                   | 24620.0550 |