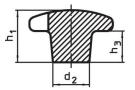

#### Handle

 Grey cast iron GG 20, plastic-coated, orange similar to RAL 2004

Drawing

picture 1

d<sub>6</sub>

d

picture 4

picture 3

### Order information

| Dimensions             |                           |      |                |                | i i i i i i i i i i i i i i i i i i i | Art. No.   |
|------------------------|---------------------------|------|----------------|----------------|---------------------------------------|------------|
| d <sub>1</sub>         | d <sub>2</sub>            | d₄   | h <sub>2</sub> | t <sub>1</sub> | -                                     |            |
|                        |                           | H7   |                |                |                                       |            |
| [mm]                   |                           |      |                |                | [g]                                   |            |
| with smooth blind hole | e, form C – picture 3, or | ange |                |                |                                       |            |
| 50                     | 18                        | 10   | 32             | 18             | 106                                   | 24620.0550 |