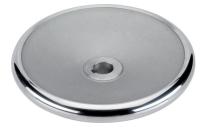

## Disc-Type Handwheels • DIN 3670 24570.0360

#### **Product Description**

There are gripping indentations on the rear sides. Hub machined; rim turned and mirror-finished on all sides, non-machined surfaces cleanly blasted.

## Material

Handwheel

· Aluminium permanent-mould casting