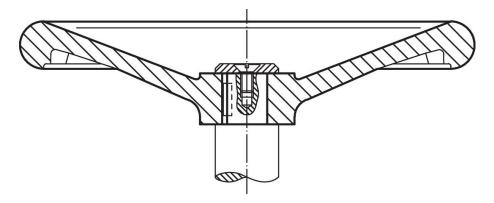

d1                                             | <b>d</b> <sub>2</sub><br>H7 | d <sub>3</sub> | I <sub>1</sub> | l <sub>2</sub> | b <sub>3</sub>               | t    | -        |            |
| [mm]                                           |                             |                |                |                | [mm]                         |      | [g]      |            |
| without steel bushing, form N, with hub keyway |                             |                |                |                |                              |      |          |            |
| 400                                            | 30                          | 65             | 63             | 38             | 8                            | 33.3 | 4771     | 24570.0360 |

## Application example



#### Compliance

#### **RoHS compliant**

Contains lead - compliant according to exceptions 6a / 6b / 6c.

Contains SVHC substances >0,1% w/w Contains lead - SVHC list [REACH] as of 27.06.2024.

#### **Contains Proposition 65 substances**

# 

Lead can cause cancer and reproductive harm from exposure https://www.P65Warnings.ca.gov/

#### Free from Conflict Minerals

This product does not contain any substances designated as "conflict minerals" such as tantalum, tin, gold or tungsten from the Democratic Republic of Congo or adjacent countries.