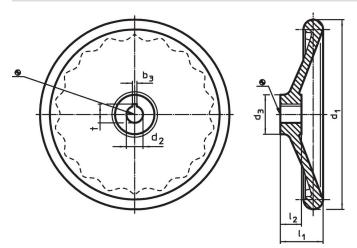

#### More information

- **Further products**
- · Shaft-End Washers

Drawing

The orientation of the hub keyway may be different than shown in the drawing.

### **Order information**

| Dimensions                                     |                             |                |                |                | Hub keyway, DIN 6885 sheet 1 |      | <b>i</b> | Art. No.   |
|------------------------------------------------|-----------------------------|----------------|----------------|----------------|------------------------------|------|----------|------------|
| d1                                             | <b>d</b> <sub>2</sub><br>H7 | d <sub>3</sub> | I <sub>1</sub> | l <sub>2</sub> | b <sub>3</sub>               | t    | -        |            |
| [mm]                                           |                             |                |                |                | [mm]                         |      | [g]      |            |
| without steel bushing, form N, with hub keyway |                             |                |                |                |                              |      |          |            |
| 400                                            | 30                          | 65             | 63             | 38             | 8                            | 33.3 | 4771     | 24570.0360 |