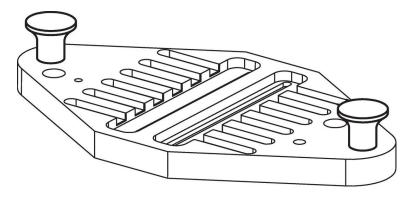

## Mushroom-Type Knobs 24540.0133



## **Product Description**

## Material

## Mushroom-type knob

Thermosetting plastic PF 31, black

#### Screw

· Steel, zinc-plated by galvanization

Drawing





## Order information

| Dimensions             |                |      |    |    | Ŀ    | Ĭ   | Art. No.   |
|------------------------|----------------|------|----|----|------|-----|------------|
| d <sub>1</sub>         | d <sub>3</sub> | I I  | d₄ | h  | max. |     |            |
|                        |                | [mm] |    |    | [°C] | [g] |            |
| with screw – picture 2 |                |      |    |    |      |     |            |
| 33                     | M8             | 14   | 18 | 29 | 110  | 23  | 24540.0133 |

## Application example



## Compliance

## **RoHS compliant**

Contains lead - compliant according to exceptions 6a / 6b / 6c.

Contains SVHC substances >0,1% w/w Contains lead - SVHC list [REACH] as of 27.06.2024.

#### **Contains Proposition 65 substances**

# 

Lead can cause cancer and reproductive harm from exposure https://www.P65Warnings.ca.gov/

#### Free from Conflict Minerals

This product does not contain any substances designated as "conflict minerals" such as tantalum, tin, gold or tungsten from the Democratic Republic of Congo or adjacent countries.