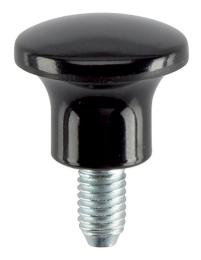

## Mushroom-Type Knobs 24540.0133

## Mushroom-type knob

Thermosetting plastic PF 31, black

#### Screw

· Steel, zinc-plated by galvanization

Drawing

## Order information

| Dimensions             |                |      |    |    | Ŀ    | Ĭ   | Art. No.   |
|------------------------|----------------|------|----|----|------|-----|------------|
| d <sub>1</sub>         | d <sub>3</sub> | I I  | d₄ | h  | max. |     |            |
|                        |                | [mm] |    |    | [°C] | [g] |            |
| with screw – picture 2 |                |      |    |    |      |     |            |
| 33                     | M8             | 14   | 18 | 29 | 110  | 23  | 24540.0133 |