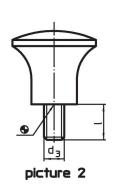

## Order information

| Dimensions             |                |      |    |    | Ŀ    | Ĭ   | Art. No.   |
|------------------------|----------------|------|----|----|------|-----|------------|
| d <sub>1</sub>         | d <sub>3</sub> | I I  | d₄ | h  | max. |     |            |
|                        |                | [mm] |    |    | [°C] | [g] |            |
| with screw – picture 2 |                |      |    |    |      |     |            |
| 33                     | M8             | 14   | 18 | 29 | 110  | 23  | 24540.0133 |