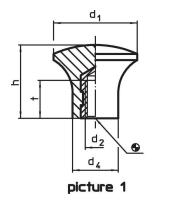

## Order information

| Dimensions             |                |      |    |    | Ŀ    | Ĭ   | Art. No.   |
|------------------------|----------------|------|----|----|------|-----|------------|
| d <sub>1</sub>         | d <sub>3</sub> | I I  | d₄ | h  | max. |     |            |
|                        |                | [mm] |    |    | [°C] | [g] |            |
| with screw – picture 2 |                |      |    |    |      |     |            |
| 33                     | M8             | 14   | 18 | 29 | 110  | 23  | 24540.0133 |