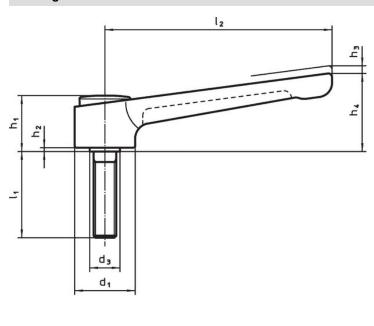

# **Drawing**

Erwin Halder KG

# **Order information**

| Dimensions     |                |                |                |                |                |                |                |                | B         | I   | Art. No. |
|----------------|----------------|----------------|----------------|----------------|----------------|----------------|----------------|----------------|-----------|-----|----------|
| d <sub>1</sub> | d <sub>2</sub> | l <sub>1</sub> | d <sub>3</sub> | h <sub>1</sub> | h <sub>2</sub> | h <sub>3</sub> | h <sub>4</sub> | l <sub>2</sub> | min. max. |     |          |
|                | [mm]           |                |                |                |                |                |                |                | [°C]      | [g] |          |
|                |                |                |                |                |                |                |                |                |           |     |          |
| silver         |                |                |                |                |                |                |                |                |           |     |          |