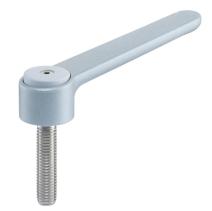

# Adjustable Flat Tension Levers • with screw, stainless steel

# **Product Description**

Adjustable flat tension levers are used when the swivel range is limited or a specific lever position is required.

Adjustable flat tension levers are characterised by their low construction height and are particularly suitable for use in restricted spaces or when the lever should not overhang.

#### Lever

• Zinc die-cast, plastic coated, silver, similar to RAL 9006, matt structure