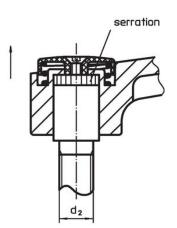

## Operation

By lifting the lever the serrations are disengaged. The lever can be positioned by the serrations. On releasing the lever, the serrations are automatically re-engaged.