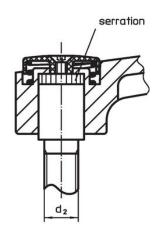

### Operation

**By lifting the lever** the serrations are disengaged. The lever can be positioned by the serrations. On releasing the lever, the serrations are automatically re-engaged.