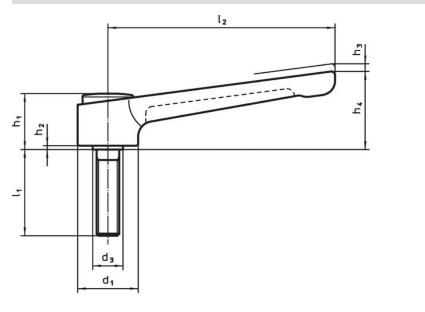

# Drawing

# **Order information**

| Dimensions     |                |    |  |                |      |                |                |    |                |      |      | Ĩ   | Art. No. |
|----------------|----------------|----|--|----------------|------|----------------|----------------|----|----------------|------|------|-----|----------|
| d <sub>1</sub> | d <sub>2</sub> | Iı |  | d <sub>3</sub> | h1   | h <sub>2</sub> | h <sub>3</sub> | h4 | l <sub>2</sub> | min. | max. |     |          |
|                | [mm]           |    |  |                |      |                |                |    | [°C]           |      |      |     |          |
|                |                |    |  |                | [mm] |                |                |    | _              | ٥°]  | ]    | [9] |          |
| silver         |                |    |  |                | [mm] |                |                |    |                | ٥°]  | ]    | [g] |          |