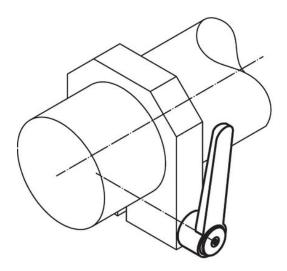

--------------|----------------|----|--|----------------|------|----------------|----------------|----|----------------|------|------|-----|----------|
| d <sub>1</sub> | d <sub>2</sub> | Iı |  | d <sub>3</sub> | h1   | h <sub>2</sub> | h <sub>3</sub> | h4 | l <sub>2</sub> | min. | max. |     |          |
|                | [mm]           |    |  |                |      |                |                |    | [°C]           |      |      |     |          |
|                |                |    |  |                | [mm] |                |                |    | _              | ٥°]  | ]    | [9] |          |
| silver         |                |    |  |                | [mm] |                |                |    |                | ٥°]  | ]    | [g] |          |

# **Application example**





# Compliance

**RoHS compliant** Contains lead - compliant according to exceptions 6a / 6b / 6c.

Contains SVHC substances >0,1% w/w Contains lead - SVHC list [REACH] as of 27.06.2024.

#### **Contains Proposition 65 substances**



Lead can cause cancer and reproductive harm from exposure https://www.P65Warnings.ca.gov/

# Free from Conflict Minerals

This product does not contain any substances designated as "conflict minerals" such as tantalum, tin, gold or tungsten from the Democratic Republic of Congo or adjacent countries.