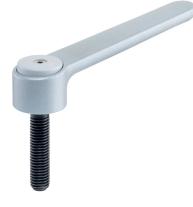

# Adjustable Flat Tension Levers • with screw 24441.0930

### **Product Description**

Adjustable flat tension levers are used when the swivel range is limited or a specific lever position is required.

Adjustable flat tension levers are characterised by their low construction height and are particularly suitable for use in restricted spaces or when the lever should not overhang.