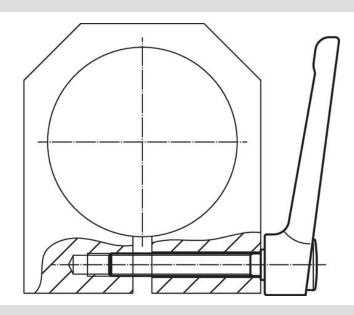

# Drawing

# **Order information**

| Dimensions     |                |    |  |                |      |                |                |    |                |      |      | Ĩ   | Art. No. |
|----------------|----------------|----|--|----------------|------|----------------|----------------|----|----------------|------|------|-----|----------|
| d <sub>1</sub> | d <sub>2</sub> | Iı |  | d <sub>3</sub> | h1   | h <sub>2</sub> | h <sub>3</sub> | h4 | l <sub>2</sub> | min. | max. |     |          |
|                | [mm]           |    |  |                |      |                |                |    | [°C]           |      |      |     |          |
|                |                |    |  |                | [mm] |                |                |    | _              | ٥°]  | ]    | [9] |          |
| silver         |                |    |  |                | [mm] |                |                |    |                | ٥°]  | ]    | [g] |          |