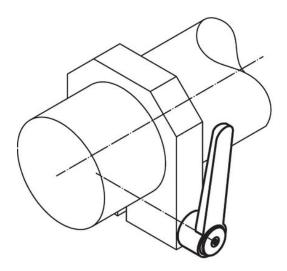

# Drawing

#### **Product Description**

Adjustable flat tension levers are used when the swivel range is limited or a specific lever position is required.

Adjustable flat tension levers are characterised by their low construction height and are particularly suitable for use in restricted spaces or when the lever should not overhang.