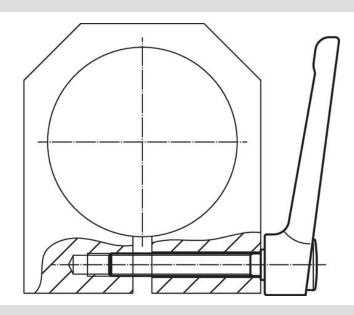

# Drawing

#### **Order information**

| Dimensions |                |                |                |                |                |                |                |                | ß    |      | Ĭ   | Art. No. |
|------------|----------------|----------------|----------------|----------------|----------------|----------------|----------------|----------------|------|------|-----|----------|
| d1         | d <sub>2</sub> | l <sub>1</sub> | d <sub>3</sub> | h <sub>1</sub> | h <sub>2</sub> | h <sub>3</sub> | h <sub>4</sub> | I <sub>2</sub> | min. | max. |     |          |
|            | [mm]           |                |                |                |                |                |                |                | [°C] |      |     |          |
|            |                |                |                | [mm]           |                |                |                |                | D°]  | ]    | [9] |          |
| silver     |                |                |                | [mm]           |                |                |                |                | O°]  | ]    | [9] |          |