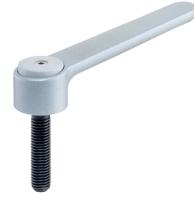

# Adjustable Flat Tension Levers • with screw 24441.0905

#### **Product Description**

Adjustable flat tension levers are used when the swivel range is limited or a specific lever position is required.

Adjustable flat tension levers are characterised by their low construction height and are particularly suitable for use in restricted spaces or when the lever should not overhang.

#### Lever

 Zinc die-cast, plastic coated, silver, similar to RAL 9006, matt structure