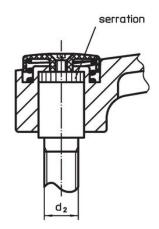

#### Operation

**By lifting the lever** the serrations are disengaged. The lever can be positioned by the serrations. On releasing the lever, the serrations are automatically re-engaged.