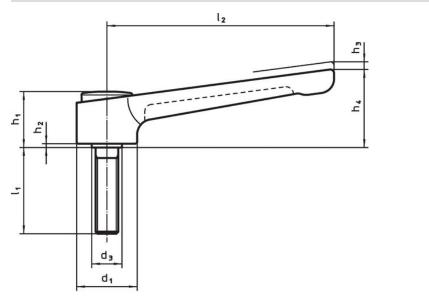

# Drawing

#### **Order information**

| Dimensions |                |                |                |                |                |                |                |                | ß    |      | Ĭ   | Art. No. |
|------------|----------------|----------------|----------------|----------------|----------------|----------------|----------------|----------------|------|------|-----|----------|
| d1         | d <sub>2</sub> | l <sub>1</sub> | d <sub>3</sub> | h <sub>1</sub> | h <sub>2</sub> | h <sub>3</sub> | h <sub>4</sub> | I <sub>2</sub> | min. | max. |     |          |
|            | [mm]           |                |                |                |                |                |                |                | [°C] |      |     |          |
|            |                |                |                | [mm]           |                |                |                |                | D°]  | ]    | [9] |          |
| silver     |                |                |                | [mm]           |                |                |                |                | O°]  | ]    | [9] |          |