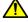

## **Drawing**

## **Order information**

| Dimensions                            |                |                |    |                |                |                |                |     |      | I   | Art. No.   |
|---------------------------------------|----------------|----------------|----|----------------|----------------|----------------|----------------|-----|------|-----|------------|
| d <sub>1</sub>                        | d <sub>2</sub> | d <sub>3</sub> | d₄ | d <sub>5</sub> | h <sub>1</sub> | h <sub>2</sub> | h <sub>3</sub> | ı   | t .  |     |            |
|                                       |                |                |    |                |                |                |                | ~   | min. |     |            |
| [mm]                                  |                |                |    |                |                |                |                |     |      | [g] |            |
| with female thread – picture 1, Steel |                |                |    |                |                |                |                |     |      |     |            |
| 33                                    | M12            | 23             | 12 | 32             | 55             | 5.5            | 6              | 124 | 23   | 365 | 24440.0401 |