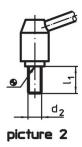

## **Order information**

| Dimensions                            |                |                |    |                |                |                |                |     |      | I   | Art. No.   |
|---------------------------------------|----------------|----------------|----|----------------|----------------|----------------|----------------|-----|------|-----|------------|
| d <sub>1</sub>                        | d <sub>2</sub> | d <sub>3</sub> | d₄ | d <sub>5</sub> | h <sub>1</sub> | h <sub>2</sub> | h <sub>3</sub> | ı   | t .  |     |            |
|                                       |                |                |    |                |                |                |                | ~   | min. |     |            |
| [mm]                                  |                |                |    |                |                |                |                |     |      | [g] |            |
| with female thread – picture 1, Steel |                |                |    |                |                |                |                |     |      |     |            |
| 33                                    | M12            | 23             | 12 | 32             | 55             | 5.5            | 6              | 124 | 23   | 365 | 24440.0401 |