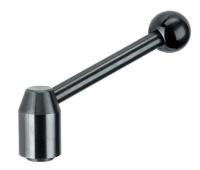

# **Adjustable Tension Levers**

#### Lever

· Steel, blackened

#### Ball knob

· Thermosetting plastic PF 31, black, DIN 319