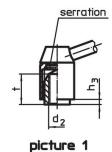

## **Operation**

**By lifting the lever** the serrations are disengaged. The lever can be positioned by the serrations. On releasing the lever, the serrations are automatically re-engaged.

#### **Notes**

The threaded portion can be exchanged.

## **Order information**

| Dimensions                            |                |                |    |                |                |                |                |     |      | I   | Art. No.   |
|---------------------------------------|----------------|----------------|----|----------------|----------------|----------------|----------------|-----|------|-----|------------|
| d <sub>1</sub>                        | d <sub>2</sub> | d <sub>3</sub> | d₄ | d <sub>5</sub> | h <sub>1</sub> | h <sub>2</sub> | h <sub>3</sub> | ı   | t .  |     |            |
|                                       |                |                |    |                |                |                |                | ~   | min. |     |            |
| [mm]                                  |                |                |    |                |                |                |                |     |      | [g] |            |
| with female thread – picture 1, Steel |                |                |    |                |                |                |                |     |      |     |            |
| 33                                    | M12            | 23             | 12 | 32             | 55             | 5.5            | 6              | 124 | 23   | 365 | 24440.0401 |