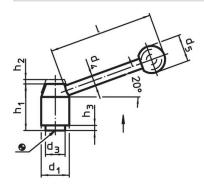

## **Drawing**

## **Order information**

| Dimensions                            |                |                |    |                |                |                |                |     |      | I   | Art. No.   |
|---------------------------------------|----------------|----------------|----|----------------|----------------|----------------|----------------|-----|------|-----|------------|
| d <sub>1</sub>                        | d <sub>2</sub> | d <sub>3</sub> | d₄ | d <sub>5</sub> | h <sub>1</sub> | h <sub>2</sub> | h <sub>3</sub> | ı   | t .  |     |            |
|                                       |                |                |    |                |                |                |                | ~   | min. |     |            |
| [mm]                                  |                |                |    |                |                |                |                |     |      | [g] |            |
| with female thread – picture 1, Steel |                |                |    |                |                |                |                |     |      |     |            |
| 33                                    | M12            | 23             | 12 | 32             | 55             | 5.5            | 6              | 124 | 23   | 365 | 24440.0401 |