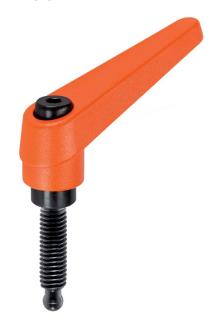

## **Product Description**

Adjustable clamping levers find versatile applications when the area of use is confined or a specific lever position is required.

#### Lever

 Zinc die-cast, plastic coated, orange similar to RAL 2004, matt structure

## **Operation**

By lifting the lever the serrations are disengaged. The lever can be positioned by the serrations. On releasing the lever, the serrations are automatically re-engaged.