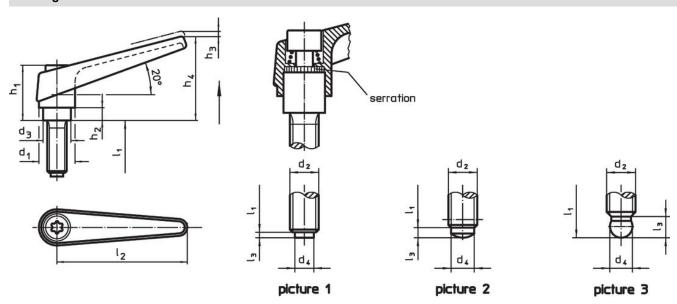

#### References

The version with ball-headed (picture 3) can be combined with the thrust piece, plastic (EH 22570.).

## **Drawing**

## **Order information**

| Dimensions     |                |                |                |                    |                |                |                |                |                |                | I   | Art. No. |
|----------------|----------------|----------------|----------------|--------------------|----------------|----------------|----------------|----------------|----------------|----------------|-----|----------|
| d <sub>1</sub> | d <sub>2</sub> | I <sub>1</sub> | d <sub>3</sub> | <b>d₄</b><br>+0.05 | h <sub>1</sub> | h <sub>2</sub> | h <sub>3</sub> | h <sub>4</sub> | l <sub>2</sub> | l <sub>3</sub> | _   |          |
| [mm]           |                |                |                |                    |                |                |                |                |                |                | [a] |          |
|                |                |                |                | [1111              | '',            |                |                |                |                |                | [g] |          |
| ball-head      | ed – picture 3 | B, orange      |                | Lim                | ''J            |                |                |                |                |                | [8] |          |