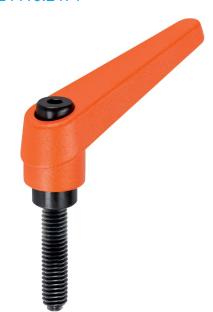

## **Product Description**

Adjustable clamping levers find versatile applications when the area of use is confined or a specific lever position is required.

#### Lever

· Zinc die-cast, plastic coated, orange similar to RAL 2004, matt structure

#### Inner parts

• Steel, blackened, quality 5.8

#### Screw

· Steel, blackened, quality 5.8

#### **Operation**

By lifting the lever the serrations are disengaged. The lever can be positioned by the serrations. On releasing the lever, the serrations are automatically re-engaged.