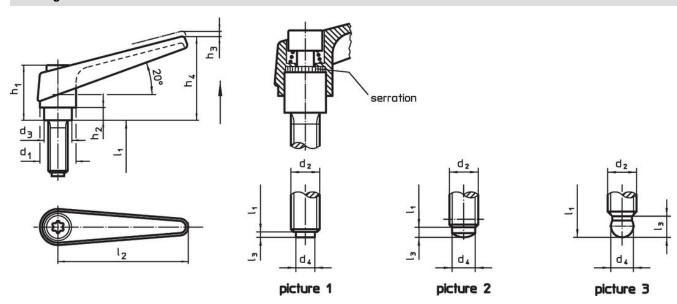

#### **Operation**

By lifting the lever the serrations are disengaged. The lever can be positioned by the serrations. On releasing the lever, the serrations are automatically re-engaged.

#### References

The version with ball-headed (picture 3) can be combined with the thrust piece, plastic (EH 22570.).

#### **Drawing**

#### **Order information**

| d <sub>1</sub>                      |      |    |      |   |    |     |   |    |    | l <sub>3</sub> | Ĭ   | Art. No.   |
|-------------------------------------|------|----|------|---|----|-----|---|----|----|----------------|-----|------------|
|                                     | [mm] |    |      |   |    |     |   |    |    |                | [9] |            |
| with thrust pin – picture 2, orange |      |    |      |   |    |     |   |    |    |                |     |            |
| 18                                  | M10  | 40 | 13.5 | 8 | 31 | 6.5 | 3 | 45 | 62 | 3.5            | 140 | 24410.2471 |