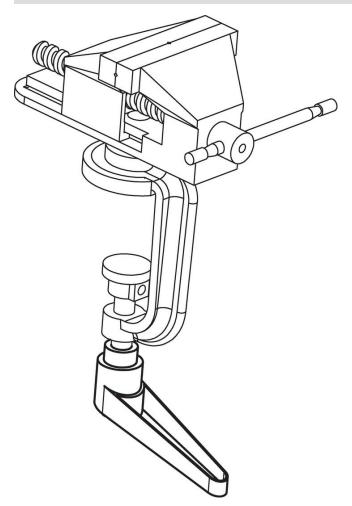

|---|-----|----------|
| d <sub>1</sub> | d <sub>2</sub> | d <sub>3</sub> | h <sub>1</sub> | h <sub>2</sub> | h <sub>3</sub> | h₄ | l <sub>2</sub> | t | -   |          |
|                |                |                |                |                |                |    |                | ≥ |     |          |
| [mm]           |                |                |                |                |                |    |                |   | [g] |          |
| black          |                |                |                |                |                |    |                |   |     |          |
|                |                |                |                |                |                |    |                |   |     |          |

size M3 + M4

# **Application example**



# Compliance

# **RoHS compliant**

Contains lead - compliant according to exceptions 6a / 6b / 6c.

Contains SVHC substances >0,1% w/w Contains lead - SVHC list [REACH] as of 27.06.2024.

## **Contains Proposition 65 substances**



Lead can cause cancer and reproductive harm from exposure https://www.P65Warnings.ca.gov/

## **Free from Conflict Minerals**

This product does not contain any substances designated as "conflict minerals" such as tantalum, tin, gold or tungsten from the Democratic Republic of Congo or adjacent countries.