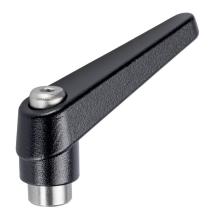

# Adjustable Clamping Levers • inner parts from stainless steel, with female thread 24390.0034

## **Product Description**

Adjustable clamping levers with rust-proof inner parts. Suitable for multiple applications, e.g. medical environments, chemical industry, and so on.

#### Lever

 Zinc die-cast, plastic coated, black, similar to RAL 9005, matt structure