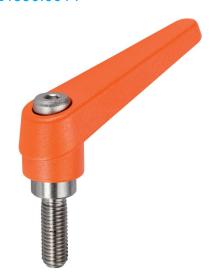

# Adjustable Clamping Levers • inner parts from stainless steel, with screw

## **Product Description**

Adjustable clamping levers with rust-proof inner parts. Suitable for multiple applications, e.g. medical environments, chemical industry, and so on.

#### Lever

 Zinc die-cast, plastic coated, orange similar to RAL 2004, matt structure