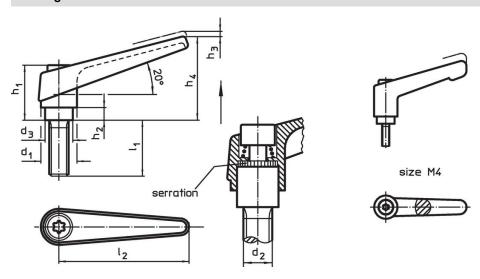

## **Drawing**

# Order information

| Dimensions     |                |                |       |                |                |                |                |                | I   | Art. No.   |
|----------------|----------------|----------------|-------|----------------|----------------|----------------|----------------|----------------|-----|------------|
| d <sub>1</sub> | d <sub>2</sub> | l <sub>1</sub> | $d_3$ | h <sub>1</sub> | h <sub>2</sub> | h <sub>3</sub> | h <sub>4</sub> | l <sub>2</sub> |     |            |
|                | [mm]           |                |       |                |                |                |                |                | [g] |            |
| orange         |                |                |       |                |                |                |                |                |     |            |
| 13             | M4             | 16             | 10    | 24.5           | 4              | 3.5            | 30.5           | 30             | 30  | 24390.0014 |