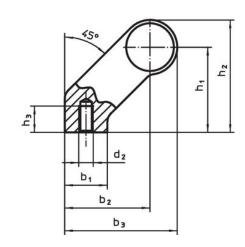

# Drawing

# **Order information**

| Dimensions     |                         |   |                |                |                |                |                |                |            |                | I   | Art. No. |
|----------------|-------------------------|---|----------------|----------------|----------------|----------------|----------------|----------------|------------|----------------|-----|----------|
| d <sub>1</sub> | l <sub>1</sub><br>±0.25 | а | b <sub>1</sub> | b <sub>2</sub> | b <sub>3</sub> | d <sub>2</sub> | h <sub>1</sub> | h <sub>2</sub> | h₃<br>min. | l <sub>2</sub> |     |          |
| [mm]           |                         |   |                |                |                |                |                |                |            |                | [g] |          |
|                |                         |   |                |                |                |                |                |                |            |                |     |          |
| black          |                         |   |                |                |                |                |                |                |            |                |     |          |