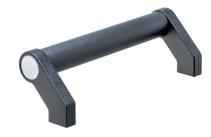

# **Product Description**

Tubular handles are used, for example, on machine doors.

These tubular handles made of aluminium are characterised by their ergonomic and robust construction and modern design. This version is equipped with angled handle legs (legs).