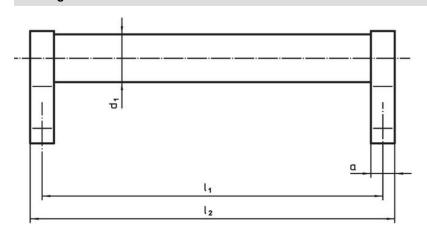

# Drawing

# **Order information**

| Dimensions     |                         |   |                |                |                |                |                |                |            |                | I   | Art. No. |
|----------------|-------------------------|---|----------------|----------------|----------------|----------------|----------------|----------------|------------|----------------|-----|----------|
| d <sub>1</sub> | l <sub>1</sub><br>±0.25 | а | b <sub>1</sub> | b <sub>2</sub> | b <sub>3</sub> | d <sub>2</sub> | h <sub>1</sub> | h <sub>2</sub> | h₃<br>min. | l <sub>2</sub> |     |          |
| [mm]           |                         |   |                |                |                |                |                |                |            |                | [g] |          |
|                |                         |   |                |                |                |                |                |                |            |                |     |          |
| black          |                         |   |                |                |                |                |                |                |            |                |     |          |