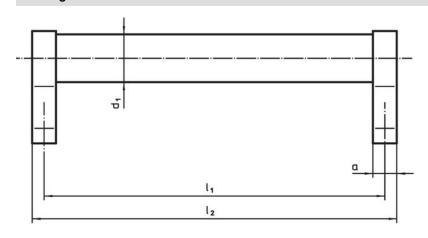

## Drawing

# **Order information**

| Dimensions     |             |   |                |                |                       |                |                |                |                    |                | I   | Art. No. |
|----------------|-------------|---|----------------|----------------|-----------------------|----------------|----------------|----------------|--------------------|----------------|-----|----------|
| d <sub>1</sub> | l₁<br>±0.25 | а | b <sub>1</sub> | b <sub>2</sub> | <b>b</b> <sub>3</sub> | d <sub>2</sub> | h <sub>1</sub> | h <sub>2</sub> | <b>h</b> ₃<br>min. | l <sub>2</sub> | _   |          |
| [mm]           |             |   |                |                |                       |                |                |                |                    |                | F7  |          |
|                |             |   |                |                | [mm]                  |                |                |                |                    |                | [g] |          |
| black          |             |   |                |                | lmmi                  |                |                |                |                    |                | [9] |          |