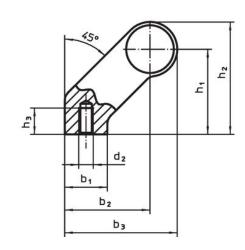

## Drawing

# **Order information**

| Dimensions     |             |   |                |                |                       |                |                |                |                    |                | I   | Art. No. |
|----------------|-------------|---|----------------|----------------|-----------------------|----------------|----------------|----------------|--------------------|----------------|-----|----------|
| d <sub>1</sub> | l₁<br>±0.25 | а | b <sub>1</sub> | b <sub>2</sub> | <b>b</b> <sub>3</sub> | d <sub>2</sub> | h <sub>1</sub> | h <sub>2</sub> | <b>h</b> ₃<br>min. | l <sub>2</sub> | _   |          |
| [mm]           |             |   |                |                |                       |                |                |                |                    |                | F7  |          |
|                |             |   |                |                | [mm]                  |                |                |                |                    |                | [g] |          |
| black          |             |   |                |                | lmmi                  |                |                |                |                    |                | [9] |          |