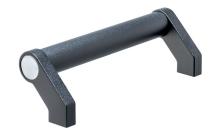

# **Product Description**

Tubular handles are used, for example, on machine doors.

These tubular handles made of aluminium are characterised by their ergonomic and robust construction and modern design. This version is equipped with angled handle legs (legs).

### Handle

 Aluminium, plastic coated, similar to RAL 9005 black, matt structure

### Handle shank

 Zinc die-cast, plastic coated, black, similar to RAL 9005, matt structure

#### Cap

· Plastic, light grey