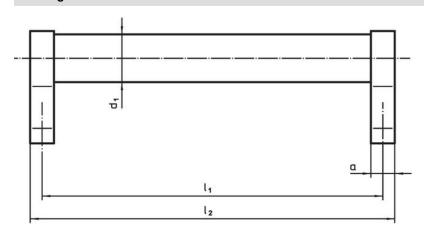

## Drawing

# **Order information**

| Dimensions     |             |   |                |                |                       |                |                |                |                    |                | I   | Art. No. |
|----------------|-------------|---|----------------|----------------|-----------------------|----------------|----------------|----------------|--------------------|----------------|-----|----------|
| d <sub>1</sub> | l₁<br>±0.25 | а | b <sub>1</sub> | b <sub>2</sub> | <b>b</b> <sub>3</sub> | d <sub>2</sub> | h <sub>1</sub> | h <sub>2</sub> | <b>h</b> ₃<br>min. | l <sub>2</sub> | _   |          |
| [mm]           |             |   |                |                |                       |                |                |                |                    |                |     |          |
|                |             |   |                |                | [mm]                  |                |                |                |                    |                | [g] |          |
| black          |             |   |                |                | [mm]                  |                |                |                |                    |                | [9] |          |