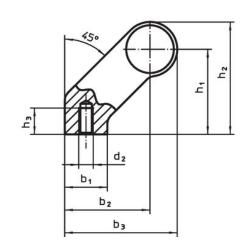

## Drawing

# **Order information**

| Dimensions     |             |   |                |                |                       |                |                |                |                    |                | I   | Art. No. |
|----------------|-------------|---|----------------|----------------|-----------------------|----------------|----------------|----------------|--------------------|----------------|-----|----------|
| d <sub>1</sub> | l₁<br>±0.25 | а | b <sub>1</sub> | b <sub>2</sub> | <b>b</b> <sub>3</sub> | d <sub>2</sub> | h <sub>1</sub> | h <sub>2</sub> | <b>h</b> ₃<br>min. | l <sub>2</sub> | _   |          |
| [mm]           |             |   |                |                |                       |                |                |                |                    |                |     |          |
|                |             |   |                |                | [mm]                  |                |                |                |                    |                | [g] |          |
| black          |             |   |                |                | [mm]                  |                |                |                |                    |                | [9] |          |