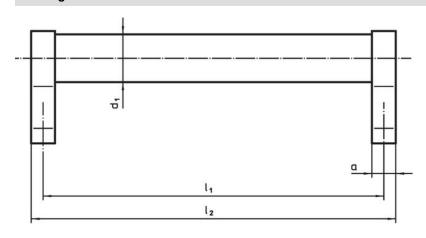

## Drawing

## **Order information**

| Dimensions     |                         |   |                |                |                       |                |                |                |            |                | I   | Art. No. |
|----------------|-------------------------|---|----------------|----------------|-----------------------|----------------|----------------|----------------|------------|----------------|-----|----------|
| d <sub>1</sub> | l <sub>1</sub><br>±0.25 | а | b <sub>1</sub> | b <sub>2</sub> | <b>b</b> <sub>3</sub> | d <sub>2</sub> | h <sub>1</sub> | h <sub>2</sub> | h₃<br>min. | l <sub>2</sub> | _   |          |
| [mm]           |                         |   |                |                |                       |                |                |                |            |                | [a] |          |
|                |                         |   |                |                | []                    |                |                |                |            |                | [g] |          |
| black          |                         |   |                |                | []                    |                |                |                |            |                | เลา |          |