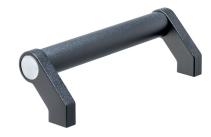

## **Product Description**

Tubular handles are used, for example, on machine doors.

These tubular handles made of aluminium are characterised by their ergonomic and robust construction and modern design. This version is equipped with angled handle legs (legs).