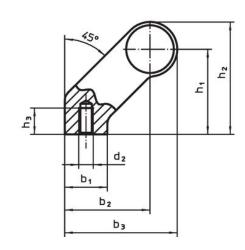

## Drawing

## **Order information**

| Dimensions     |                         |   |                |                |                       |                |                |                |            |                | I   | Art. No. |
|----------------|-------------------------|---|----------------|----------------|-----------------------|----------------|----------------|----------------|------------|----------------|-----|----------|
| d <sub>1</sub> | l <sub>1</sub><br>±0.25 | а | b <sub>1</sub> | b <sub>2</sub> | <b>b</b> <sub>3</sub> | d <sub>2</sub> | h <sub>1</sub> | h <sub>2</sub> | h₃<br>min. | l <sub>2</sub> | _   |          |
| [mm]           |                         |   |                |                |                       |                |                |                |            |                | [a] |          |
|                |                         |   |                |                | []                    |                |                |                |            |                | [g] |          |
| black          |                         |   |                |                | []                    |                |                |                |            |                | เลา |          |