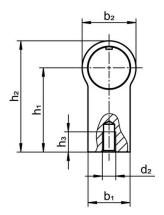

# **Drawing**

# **Order information**

| Dimensions                |             |    |                |                |                |                |                        |                | I   | Art. No.   |
|---------------------------|-------------|----|----------------|----------------|----------------|----------------|------------------------|----------------|-----|------------|
| d <sub>1</sub>            | l₁<br>±0.25 | а  | b <sub>1</sub> | d <sub>2</sub> | h <sub>1</sub> | h <sub>2</sub> | h <sub>3</sub><br>min. | l <sub>2</sub> | _   |            |
| [mm]                      |             |    |                |                |                |                |                        |                | [g] |            |
| black similar to RAL 9005 |             |    |                |                |                |                |                        |                |     |            |
| 30                        | 350         | 17 | 27             | M8             | 51             | 68             | 15                     | 367            | 407 | 24321.0480 |