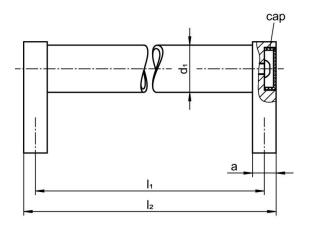

# **Drawing**

# **Order information**

| Dimensions                |             |    |                |                |                |                |                        |                | I   | Art. No.   |
|---------------------------|-------------|----|----------------|----------------|----------------|----------------|------------------------|----------------|-----|------------|
| d <sub>1</sub>            | l₁<br>±0.25 | а  | b <sub>1</sub> | d <sub>2</sub> | h <sub>1</sub> | h <sub>2</sub> | h <sub>3</sub><br>min. | l <sub>2</sub> | _   |            |
| [mm]                      |             |    |                |                |                |                |                        |                | [g] |            |
| black similar to RAL 9005 |             |    |                |                |                |                |                        |                |     |            |
| 30                        | 350         | 17 | 27             | M8             | 51             | 68             | 15                     | 367            | 407 | 24321.0480 |