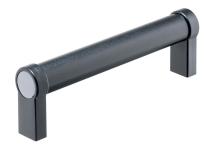

# **Product Description**

Tubular handles are used, for example, on machine doors.

#### Handle

· Aluminium, plastic coated, similar to RAL 9005 black, matt structure

## Handle shank

- · Zinc die-cast
- Zinc die-cast, plastic coated, black, similar to RAL 9005, matt structure

Plastic, light grey