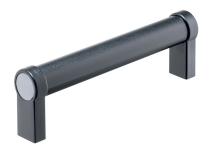

## **Product Description**

Tubular handles are used, for example, on machine doors.

## Handle

 Aluminium, plastic coated, similar to RAL 9005 black, matt structure

#### Handle shank

- Zinc die-cast
- Zinc die-cast, plastic coated, black, similar to RAL 9005, matt structure

#### Сар

• Plastic, light grey