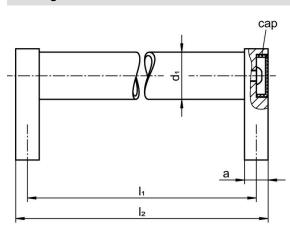

## Drawing

# Order information

| Dimensions                |                         |    |                |    |                |                |            |                |     | Art. No.   |
|---------------------------|-------------------------|----|----------------|----|----------------|----------------|------------|----------------|-----|------------|
| d1                        | Ι <sub>1</sub><br>±0.25 | а  | b <sub>1</sub> | d2 | h <sub>1</sub> | h <sub>2</sub> | h₃<br>min. | l <sub>2</sub> |     |            |
| [mm]                      |                         |    |                |    |                |                |            |                |     |            |
| black similar to RAL 9005 |                         |    |                |    |                |                |            |                |     |            |
| 28                        | 600                     | 14 | 25             | M8 | 50             | 66             | 15         | 614            | 500 | 24321.0465 |