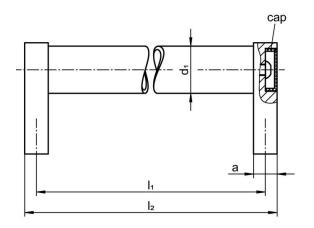

# **Drawing**

# **Order information**

| Dimensions                |                         |    |                |                |                |                |            |                | ı   | Art. No.   |
|---------------------------|-------------------------|----|----------------|----------------|----------------|----------------|------------|----------------|-----|------------|
| d <sub>1</sub>            | l <sub>1</sub><br>±0.25 | а  | b <sub>1</sub> | d <sub>2</sub> | h <sub>1</sub> | h <sub>2</sub> | h₃<br>min. | l <sub>2</sub> | _   |            |
| [mm]                      |                         |    |                |                |                |                |            |                | [9] |            |
| black similar to RAL 9005 |                         |    |                |                |                |                |            |                |     |            |
| 28                        | 250                     | 14 | 25             | M8             | 50             | 66             | 15         | 264            | 360 | 24321.0440 |