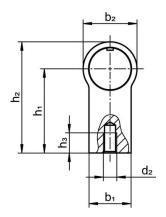

# **Drawing**

# **Order information**

| Dimensions                |                         |    |                |                |                |                |            |                | ı   | Art. No.   |
|---------------------------|-------------------------|----|----------------|----------------|----------------|----------------|------------|----------------|-----|------------|
| d <sub>1</sub>            | l <sub>1</sub><br>±0.25 | а  | b <sub>1</sub> | d <sub>2</sub> | h <sub>1</sub> | h <sub>2</sub> | h₃<br>min. | l <sub>2</sub> | _   |            |
| [mm]                      |                         |    |                |                |                |                |            |                | [9] |            |
| black similar to RAL 9005 |                         |    |                |                |                |                |            |                |     |            |
| 28                        | 250                     | 14 | 25             | M8             | 50             | 66             | 15         | 264            | 360 | 24321.0440 |