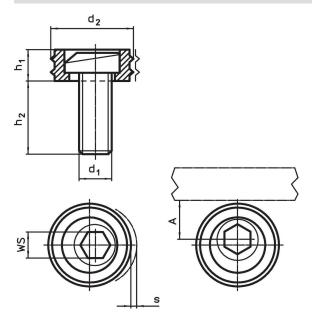

## **Drawing**

Erwin Halder KG

### **Order information**

|                | Α              | ws  | Clamping       | Tightening | I    | Art. No. |       |        |     |            |
|----------------|----------------|-----|----------------|------------|------|----------|-------|--------|-----|------------|
| d <sub>1</sub> | d <sub>2</sub> | h₁  | h <sub>2</sub> | s          |      |          | force | torque | _   |            |
|                |                |     |                |            |      |          | max.  | max.   |     |            |
| [mm]           |                |     |                |            | [mm] | [mm]     | [kN]  | [Nm]   | [g] |            |
| M10            | 20.6           | 6.4 | 16             | 1.6        | 10.3 | 7        | 9     | 26     | 23  | 23270.0210 |