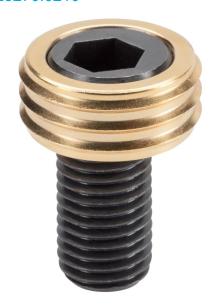

## **Product Description**

The eccentric clamping washers are especially suitable for the clamping of raw parts, e.g. cut-off portions, cast iron parts and forgings.

#### Notes

The head of the eccentric screw can slightly protrude from the body (h<sub>1</sub>).