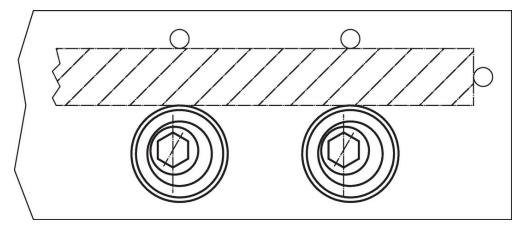

| Clamping       | Tightening | I    | Art. No. |       |        |     |            |
|----------------|----------------|-----|----------------|------------|------|----------|-------|--------|-----|------------|
| d <sub>1</sub> | d <sub>2</sub> | h₁  | h <sub>2</sub> | s          |      |          | force | torque | _   |            |
|                |                |     |                |            |      |          | max.  | max.   |     |            |
| [mm]           |                |     |                |            | [mm] | [mm]     | [kN]  | [Nm]   | [g] |            |
| M10            | 20.6           | 6.4 | 16             | 1.6        | 10.3 | 7        | 9     | 26     | 23  | 23270.0210 |



Page 1 of 2 www.halder.com Published on: 20.9.2024

## **Application example**



### Compliance

Compliant according to Directive 2011/65/EU and Directive 2015/863.

No SVHC substances with more than 0.1% w/w contained - SVHC list [REACH] as of 27.06.2024.

No Proposition 65 substances included. https://www.P65Warnings.ca.gov/



www.halder.com Page 2 of 2
Published on: 20.9.2024