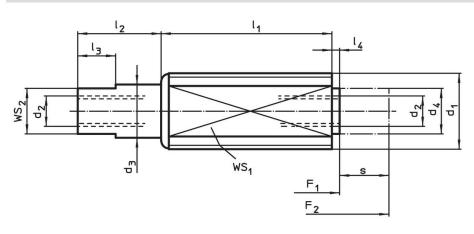

## Order information

| Dimensions     |                |                |    |                      |            |                |            | Stroke | ws  |                 | Spring load |         | Ĩ   | Art. No. |
|----------------|----------------|----------------|----|----------------------|------------|----------------|------------|--------|-----|-----------------|-------------|---------|-----|----------|
| d <sub>1</sub> | d <sub>2</sub> | d <sub>3</sub> | d₄ | Ι <sub>1</sub><br>-1 | l₂<br>±0.5 | I <sub>3</sub> | l₄<br>-0.5 | s<br>~ | WS₁ | WS <sub>2</sub> | F₁<br>~     | F₂<br>∼ |     |          |
| [mm]           |                |                |    |                      |            |                |            | [mm]   | [mn | nl              | [N]         |         | [g] |          |
|                |                |                | [] |                      |            |                |            | []     | L   | 1               |             |         | 131 |          |
| Light spring   | load           |                | [] |                      |            |                |            | []     | [   | 1               |             |         | [3] |          |