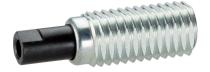

#### **Product Description**

The clamp is suitable for easy and safe positioning of workpieces or components at stops and support points prior to clamping or assembly.

As the push/pull clamp is threaded on both sides it is possible to fix elements that are adapted to the workpiece, e.g. prisms, clamping bolts, self-aligning pads.