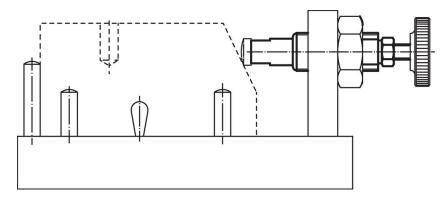

ub>2</sub> | d <sub>3</sub> | d₄ | Ι <sub>1</sub><br>-1 | l₂<br>±0.5 | I <sub>3</sub> | l₄<br>-0.5 | s<br>~ | WS₁ | WS <sub>2</sub> | F₁<br>~     | F₂<br>∼ |     |          |
| [mm]           |                |                |    |                      |            |                |            | [mm]   | [mn | nl              | [N]         |         | [g] |          |
|                |                |                | [] |                      |            |                |            | []     | L   | 1               |             |         | 131 |          |
| Light spring   | load           |                | [] |                      |            |                |            | []     | [   | 1               |             |         | [3] |          |

#### **Application example**



#### Compliance

# **RoHS compliant**

Contains lead - compliant according to exceptions 6a / 6b / 6c.

Contains SVHC substances >0,1% w/w Contains lead - SVHC list [REACH] as of 27.06.2024.

#### **Contains Proposition 65 substances**

# 

Lead can cause cancer and reproductive harm from exposure https://www.P65Warnings.ca.gov/

#### Free from Conflict Minerals

This product does not contain any substances designated as "conflict minerals" such as tantalum, tin, gold or tungsten from the Democratic Republic of Congo or adjacent countries.