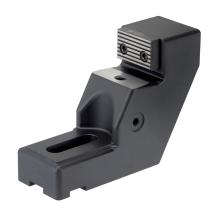

## **Product Description**

The sub-part clamp and the sub-part stop enable workpieces to be clamped on the front face. This allows the full area of the machine table to be used to clamp the workpiece.

- · Hold-down effect due to inclined arrangement of the clamping jaw
- · Clamping of large workpieces on the whole of the machine table
- Large clamping forces up to 20 kN
- Clamping path 10.6 mm by means of clamping screw M 16 (WS 14)
- · Solid version made of vibration-eliminating ductile iron
- Optimum adaptation to the workpiece and material, through the use of clamping inserts and interchangeable jaws
- · Form and forced-fit assembly in a T-slot is possible
- Minimum interference contours, even for large workpieces
- Location holes at the sides for fastening of longitudinal stops