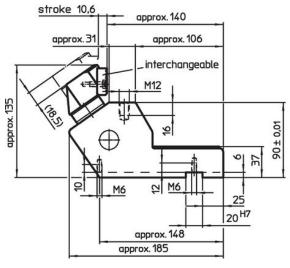

## **Drawing**

### **Order information**

| The state of the s | Art. No.   |
|--------------------------------------------------------------------------------------------------------------------------------------------------------------------------------------------------------------------------------------------------------------------------------------------------------------------------------------------------------------------------------------------------------------------------------------------------------------------------------------------------------------------------------------------------------------------------------------------------------------------------------------------------------------------------------------------------------------------------------------------------------------------------------------------------------------------------------------------------------------------------------------------------------------------------------------------------------------------------------------------------------------------------------------------------------------------------------------------------------------------------------------------------------------------------------------------------------------------------------------------------------------------------------------------------------------------------------------------------------------------------------------------------------------------------------------------------------------------------------------------------------------------------------------------------------------------------------------------------------------------------------------------------------------------------------------------------------------------------------------------------------------------------------------------------------------------------------------------------------------------------------------------------------------------------------------------------------------------------------------------------------------------------------------------------------------------------------------------------------------------------------|------------|
| <del>-</del>                                                                                                                                                                                                                                                                                                                                                                                                                                                                                                                                                                                                                                                                                                                                                                                                                                                                                                                                                                                                                                                                                                                                                                                                                                                                                                                                                                                                                                                                                                                                                                                                                                                                                                                                                                                                                                                                                                                                                                                                                                                                                                                   |            |
| [kg]                                                                                                                                                                                                                                                                                                                                                                                                                                                                                                                                                                                                                                                                                                                                                                                                                                                                                                                                                                                                                                                                                                                                                                                                                                                                                                                                                                                                                                                                                                                                                                                                                                                                                                                                                                                                                                                                                                                                                                                                                                                                                                                           |            |
| Sub-Part Stop – picture 2                                                                                                                                                                                                                                                                                                                                                                                                                                                                                                                                                                                                                                                                                                                                                                                                                                                                                                                                                                                                                                                                                                                                                                                                                                                                                                                                                                                                                                                                                                                                                                                                                                                                                                                                                                                                                                                                                                                                                                                                                                                                                                      |            |
| 5                                                                                                                                                                                                                                                                                                                                                                                                                                                                                                                                                                                                                                                                                                                                                                                                                                                                                                                                                                                                                                                                                                                                                                                                                                                                                                                                                                                                                                                                                                                                                                                                                                                                                                                                                                                                                                                                                                                                                                                                                                                                                                                              | 23211.0020 |