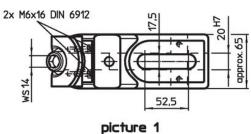

iron (GGG 60)

#### **Assembly**

The workpiece is positioned and then clamped on the ground precision support. The machine and fixture system parts in the Halder product range can be installed in the locating thread to reach a customised clamping.

The location holes on the sides allow optional longitudinal stops to be installed.

#### More information

#### **Notes**

The delivery includes the interchangeable jaw 1138.400 (ribbed/smooth) - this can be changed to the interchangeable jaw 1138.100 (soft).

#### **Further products**

- Nuts for T-Slots, DIN 508
- · Nuts for T-Slots, extended
- Fixed Slot Tenons
- · Fixed Slot Tenons, with cylindrical fastening
- · Clamping Vices, replacement jaw, soft



Erwin Halder KG www.halder.com Page 1 of 3

Published on: 10.8.2024

## **Drawing**







### **Order information**

| The state of the s | Art. No.   |
|------------------------------------------------------------------------------------------------------------------------------------------------------------------------------------------------------------------------------------------------------------------------------------------------------------------------------------------------------------------------------------------------------------------------------------------------------------------------------------------------------------------------------------------------------------------------------------------------------------------------------------------------------------------------------------------------------------------------------------------------------------