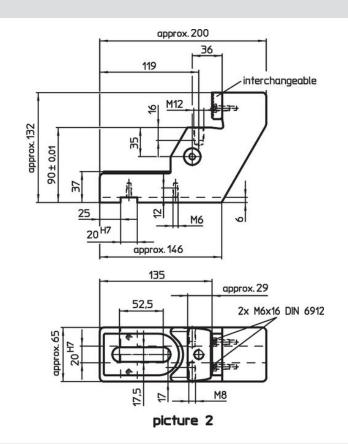

## **Drawing**

### **Order information**

| The state of the s | Art. No.   |
|--------------------------------------------------------------------------------------------------------------------------------------------------------------------------------------------------------------------------------------------------------------------------------------------------------------------------------------------------------------------------------------------------------------------------------------------------------------------------------------------------------------------------------------------------------------------------------------------------------------------------------------------------------------------------------------------------------------------------------------------------------------------------------------------------------------------------------------------------------------------------------------------------------------------------------------------------------------------------------------------------------------------------------------------------------------------------------------------------------------------------------------------------------------------------------------------------------------------------------------------------------------------------------------------------------------------------------------------------------------------------------------------------------------------------------------------------------------------------------------------------------------------------------------------------------------------------------------------------------------------------------------------------------------------------------------------------------------------------------------------------------------------------------------------------------------------------------------------------------------------------------------------------------------------------------------------------------------------------------------------------------------------------------------------------------------------------------------------------------------------------------|------------|
| <del>-</del>                                                                                                                                                                                                                                                                                                                                                                                                                                                                                                                                                                                                                                                                                                                                                                                                                                                                                                                                                                                                                                                                                                                                                                                                                                                                                                                                                                                                                                                                                                                                                                                                                                                                                                                                                                                                                                                                                                                                                                                                                                                                                                                   |            |
| [kg]                                                                                                                                                                                                                                                                                                                                                                                                                                                                                                                                                                                                                                                                                                                                                                                                                                                                                                                                                                                                                                                                                                                                                                                                                                                                                                                                                                                                                                                                                                                                                                                                                                                                                                                                                                                                                                                                                                                                                                                                                                                                                                                           |            |
| Sub-Part Stop – picture 2                                                                                                                                                                                                                                                                                                                                                                                                                                                                                                                                                                                                                                                                                                                                                                                                                                                                                                                                                                                                                                                                                                                                                                                                                                                                                                                                                                                                                                                                                                                                                                                                                                                                                                                                                                                                                                                                                                                                                                                                                                                                                                      |            |
| 5                                                                                                                                                                                                                                                                                                                                                                                                                                                                                                                                                                                                                                                                                                                                                                                                                                                                                                                                                                                                                                                                                                                                                                                                                                                                                                                                                                                                                                                                                                                                                                                                                                                                                                                                                                                                                                                                                                                                                                                                                                                                                                                              | 23211.0020 |