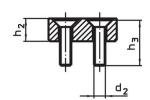

# **Drawing**

picture 1

picture 2

# **Order information**

| Nomir        |                              |                |                |                |                |                |     |      |      | I   | Art. No.   |  |
|--------------|------------------------------|----------------|----------------|----------------|----------------|----------------|-----|------|------|-----|------------|--|
| dimens<br>b₁ | b <sub>4</sub>               | d <sub>2</sub> | h <sub>2</sub> | h <sub>3</sub> | I <sub>5</sub> | I <sub>6</sub> |     | min. | max. |     |            |  |
| +0.5         | 5                            |                |                |                |                |                |     |      |      |     |            |  |
| [mm          | ]                            | [mm]           |                |                |                |                |     |      | [°C] | [g] |            |  |
| soft         | jaw from plastic – picture 2 |                |                |                |                |                |     |      |      |     |            |  |
| 11           | 13                           | M4             | 9              | 16             | 25             | 14             | 2.5 | 0    | 50   | 7.7 | 23190.0073 |  |