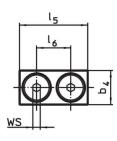

# **Drawing**

picture 1

picture 2

# **Order information**

| Nomir        |                              |                |                |                |                |                |     |      |      | I   | Art. No.   |  |
|--------------|------------------------------|----------------|----------------|----------------|----------------|----------------|-----|------|------|-----|------------|--|
| dimens<br>b₁ | b <sub>4</sub>               | d <sub>2</sub> | h <sub>2</sub> | h <sub>3</sub> | I <sub>5</sub> | I <sub>6</sub> |     | min. | max. |     |            |  |
| +0.5         | 5                            |                |                |                |                |                |     |      |      |     |            |  |
| [mm          | ]                            | [mm]           |                |                |                |                |     |      | [°C] | [g] |            |  |
| soft         | jaw from plastic – picture 2 |                |                |                |                |                |     |      |      |     |            |  |
| 11           | 13                           | M4             | 9              | 16             | 25             | 14             | 2.5 | 0    | 50   | 7.7 | 23190.0073 |  |