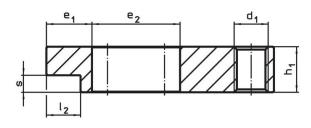

# **Drawing**

picture 1

picture 2

# **Order information**

| Nomir        |                              |                |                |                |                |                |     |      |      | I   | Art. No.   |  |
|--------------|------------------------------|----------------|----------------|----------------|----------------|----------------|-----|------|------|-----|------------|--|
| dimens<br>b₁ | b <sub>4</sub>               | d <sub>2</sub> | h <sub>2</sub> | h <sub>3</sub> | I <sub>5</sub> | I <sub>6</sub> |     | min. | max. |     |            |  |
| +0.5         | 5                            |                |                |                |                |                |     |      |      |     |            |  |
| [mm          | ]                            | [mm]           |                |                |                |                |     |      | [°C] | [g] |            |  |
| soft         | jaw from plastic – picture 2 |                |                |                |                |                |     |      |      |     |            |  |
| 11           | 13                           | M4             | 9              | 16             | 25             | 14             | 2.5 | 0    | 50   | 7.7 | 23190.0073 |  |