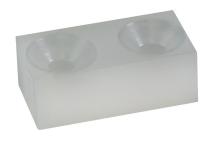

# **Product Description**

This clamp (clamping claw) with exchangeable soft jaw is mainly used in mechanical clamping technology for clamping workpieces.

The soft jaw made from brass or plastic protects the workpiece from damage.

# plastic

The soft jaws are mounted or disassembled with two screws. These are included in the scope of delivery.