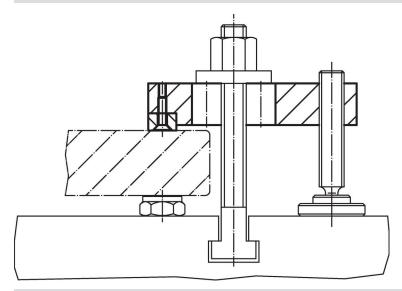

b>6</sub> |    | max. |     |            |
| +0.5                            |                |                |                |                |                |                |    |      |     |            |
| [mm]                            | [mm]           |                |                |                |                |                |    | [°C] | [g] |            |
| soft jaw from brass – picture 2 |                |                |                |                |                |                |    |      |     |            |
| 18                              | 28             | M8             | 16             | 30             | 50             | 30             | 5  | 250  | 187 | 23190.0065 |

Page 1 of 2 Published on: 10.8.2024

www.halder.com

# **Application example**



#### Compliance

#### **RoHS** compliant

Contains lead - compliant according to exceptions 6a / 6b / 6c.

# Contains SVHC substances >0,1% w/w

Contains lead - SVHC list [REACH] as of 27.06.2024.

# **Contains Proposition 65 substances**



Lead can cause cancer and reproductive harm from exposure https://www.P65Warnings.ca.gov/

# **Free from Conflict Minerals**

This product does not contain any substances designated as "conflict minerals" such as tantalum, tin, gold or tungsten from the Democratic Republic of Congo or adjacent countries.



www.halder.com Page 2 of 2
Published on: 10.8.2024