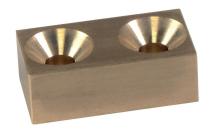

# **Product Description**

This clamp (clamping claw) with exchangeable soft jaw is mainly used in mechanical clamping technology for clamping workpieces.

The soft jaw made from brass or plastic protects the workpiece from damage.

#### Soft jaw

#### Brass

The soft jaws are mounted or disassembled with two screws. These are included in the scope of delivery.