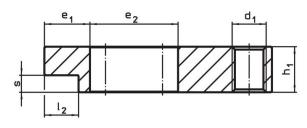

# **Drawing**

picture 1

Erwin Halder KG

picture 2

#### **Order information**

| Nomina                          |                |                |                |                |                |                | ws |      | I   | Art. No.   |
|---------------------------------|----------------|----------------|----------------|----------------|----------------|----------------|----|------|-----|------------|
| dimension<br>b <sub>1</sub>     | b <sub>4</sub> | d <sub>2</sub> | h <sub>2</sub> | h <sub>3</sub> | I <sub>5</sub> | I <sub>6</sub> |    | max. |     |            |
| +0.5                            |                |                |                |                |                |                |    |      |     |            |
| [mm]                            | [mm]           |                |                |                |                |                |    | [°C] | [g] |            |
| soft jaw from brass – picture 2 |                |                |                |                |                |                |    |      |     |            |
| 18                              | 28             | M8             | 16             | 30             | 50             | 30             | 5  | 250  | 187 | 23190.0065 |