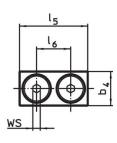

# **Drawing**

picture 1

Erwin Halder KG

picture 2

#### **Order information**

| Nomina                          |                |                |                |                |                |                | ws |      | I   | Art. No.   |
|---------------------------------|----------------|----------------|----------------|----------------|----------------|----------------|----|------|-----|------------|
| dimension<br>b <sub>1</sub>     | b <sub>4</sub> | d <sub>2</sub> | h <sub>2</sub> | h <sub>3</sub> | I <sub>5</sub> | I <sub>6</sub> |    | max. |     |            |
| +0.5                            |                |                |                |                |                |                |    |      |     |            |
| [mm]                            | [mm]           |                |                |                |                |                |    | [°C] | [g] |            |
| soft jaw from brass – picture 2 |                |                |                |                |                |                |    |      |     |            |
| 18                              | 28             | M8             | 16             | 30             | 50             | 30             | 5  | 250  | 187 | 23190.0065 |