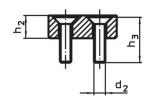

# **Drawing**

picture 1

Erwin Halder KG

picture 2

#### **Order information**

| Nomina                          |                |                |                |                |                |                | ws |      | I   | Art. No.   |
|---------------------------------|----------------|----------------|----------------|----------------|----------------|----------------|----|------|-----|------------|
| dimension<br>b <sub>1</sub>     | b <sub>4</sub> | d <sub>2</sub> | h <sub>2</sub> | h <sub>3</sub> | I <sub>5</sub> | I <sub>6</sub> |    | max. |     |            |
| +0.5                            |                |                |                |                |                |                |    |      |     |            |
| [mm]                            | [mm]           |                |                |                |                |                |    | [°C] | [g] |            |
| soft jaw from brass – picture 2 |                |                |                |                |                |                |    |      |     |            |
| 18                              | 28             | M8             | 16             | 30             | 50             | 30             | 5  | 250  | 187 | 23190.0065 |